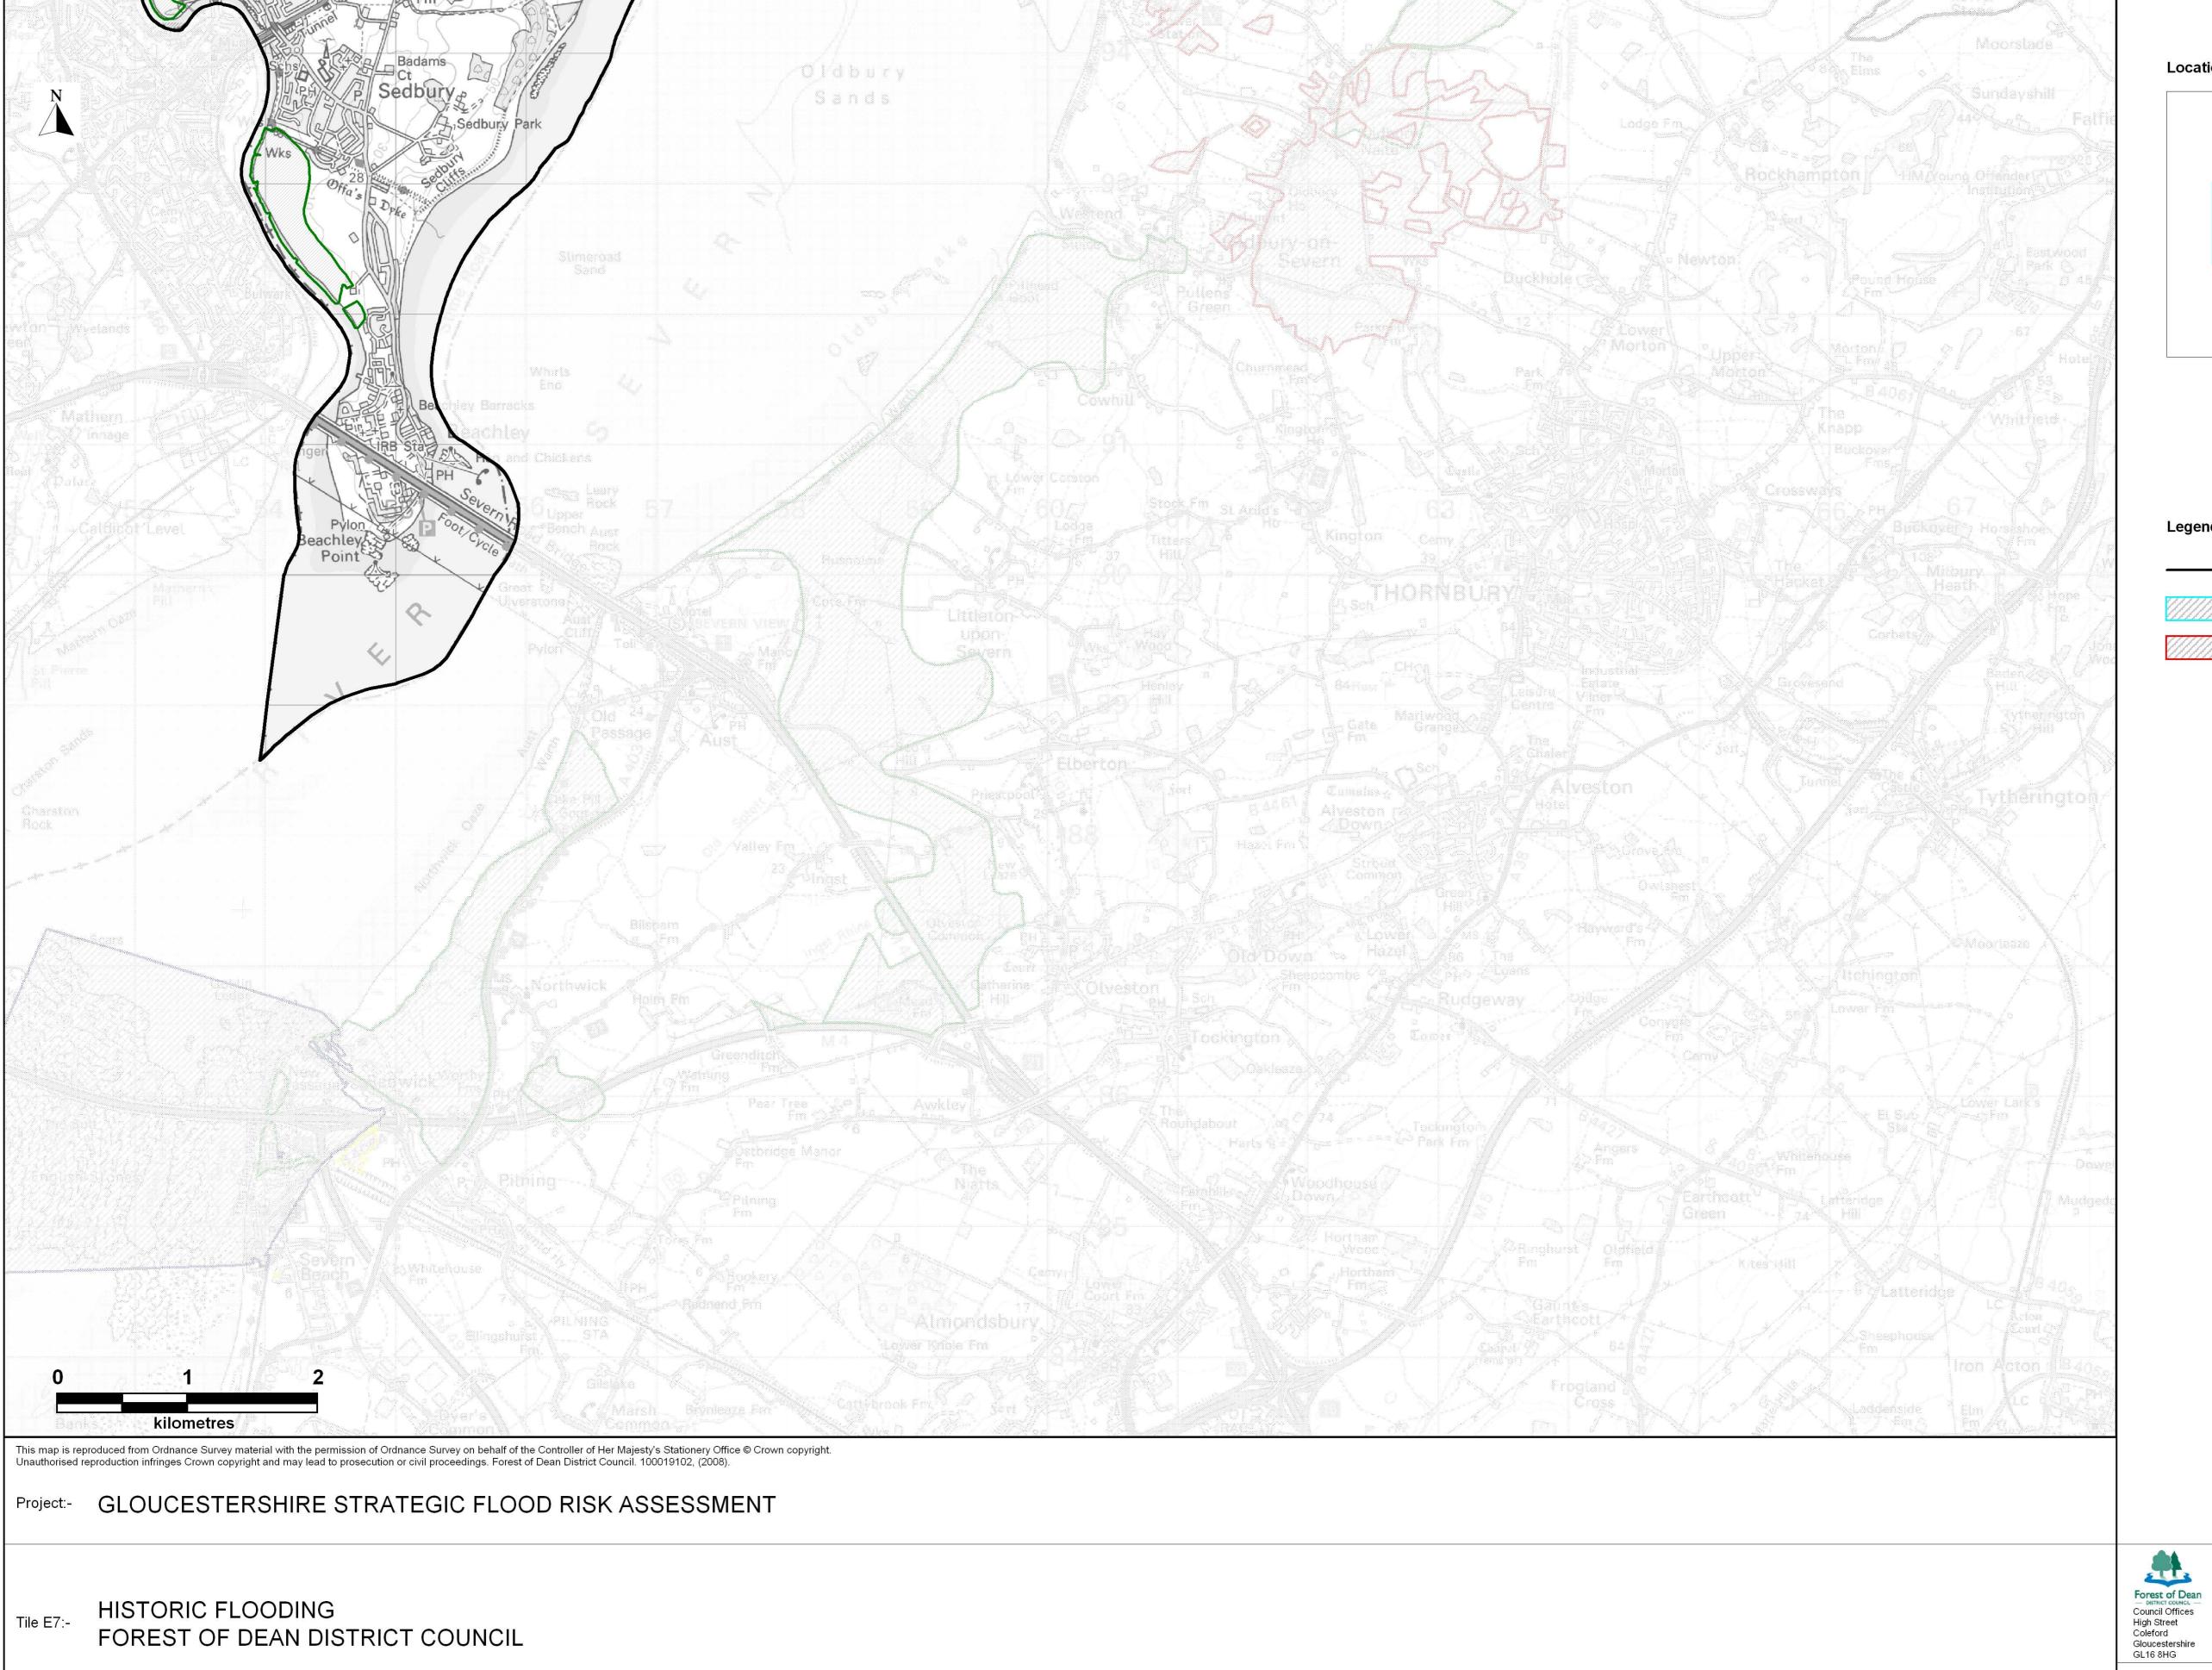

| Drawn By    | :- A J Bryan  | Revision | Drawing Scale | :- 1:25,000 | Drawing No.    | :- WB/GLOS/DRAWING - 008 |      |           | -        |                        |
|-------------|---------------|----------|---------------|-------------|----------------|--------------------------|------|-----------|----------|------------------------|
| *           |               | Α        | 200           |             | 2.54           |                          | Rev. | By        | Date     | Description            |
| Checked By  | :- B L Dunn   | Status   | Sheet No.     | :- 7 of 7   | Date           | :- 26 March 2008         | A    | MJ Grogan | 12/08/08 | April 1947 event added |
| Approved Du | L D Darkin    |          | Diat Saala    | . 1.1 @ 11  | locuing Office | Dirminghom               |      |           |          |                        |
| Approved By | :- J R Parkin | FINAL    | Plot Scale    | :- 1:1 @ A1 | Issuing Office | :- Birmingham            | 8    |           |          |                        |

## Location Plan:-