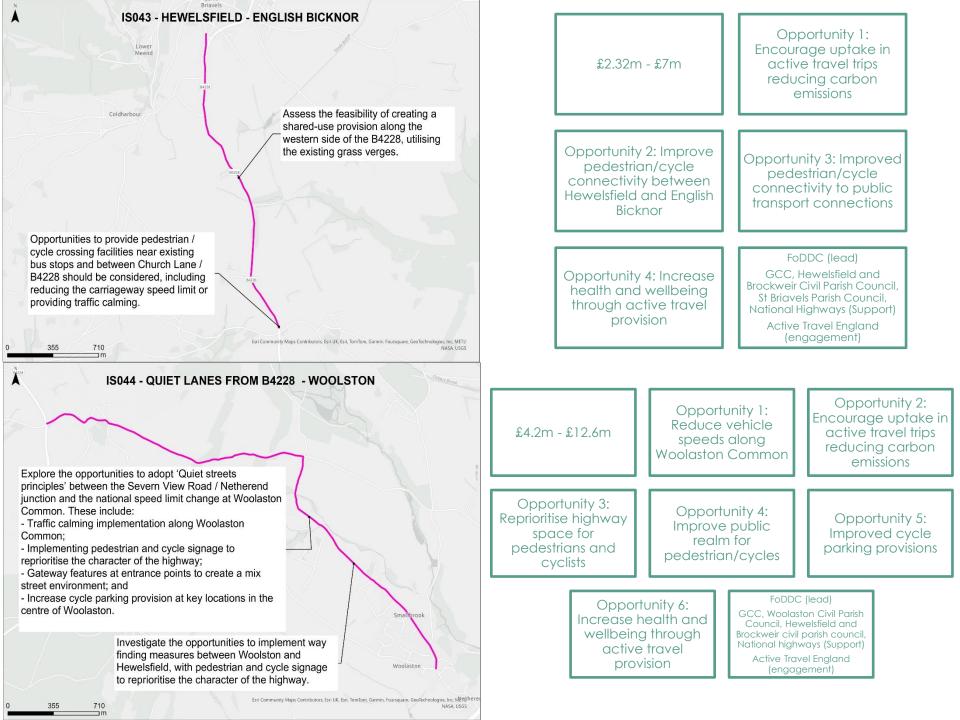

s across A48 / Cross Farm Close junction such as tactiles and dropped kerbs.

From the Stockwell Lane junction, consider a feasibility study to assess whether a shared use route can pass through fields to the south of the A48 providing proper connections with destinations within the village.

Esri Community Maps Contributors, Esri UK, Esri, TomTom, Garmin, Foursquare, GeoTechnologies, Inc, METI/

Provide cycle parking facilities in proximity to bus stops and the recreation ground. Assess the feasibility of creating a shared-use footway/cycleway along the northern side of the B4228, utilising the existing grass verges. Esri Community Maps Contributors, Esri UK, Esri, TomTom, Garmin, Foursquare, GeoTechnologies, Inc, METI/ NASA, USGS:

IS031 - BURSE FARM - ST BRIAVELS



140

140

70