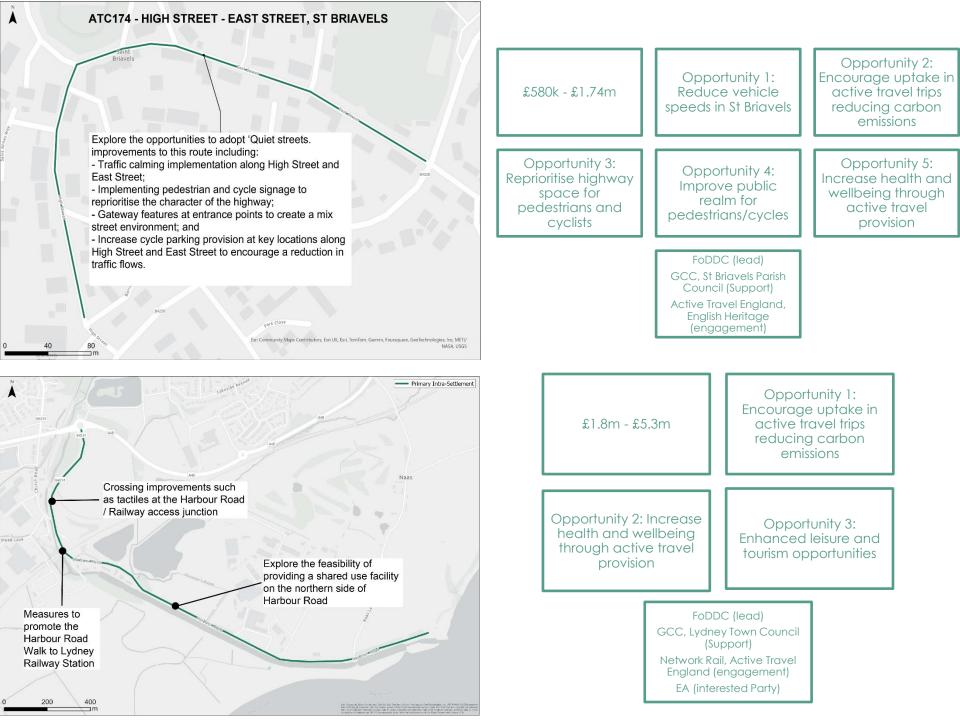

| or |
| Park Road Junction.<br>Crossing improvements<br>such as tactiles at<br>B4231 / White Cross<br>Road Junction<br>0 70 140<br>70 | Opportunity 4:<br>health and w<br>through activ<br>provisio                                         | vellbeing<br>ve travel                                                                                                        | GCC, Ly<br>Counc<br>Active Tre                                 | rC (lead)<br>vdney Town<br>il (Support)<br>avel England<br>igement)                                                                                                                      |    |

## ATC 115 - NAAS LANE, LYDNEY

212.5





## ATC016 Beachley Road – Coleford Road, Tutshill





| ATC186 - NETHEREND - SEVERN VIEW ROAD, WOOLASTON