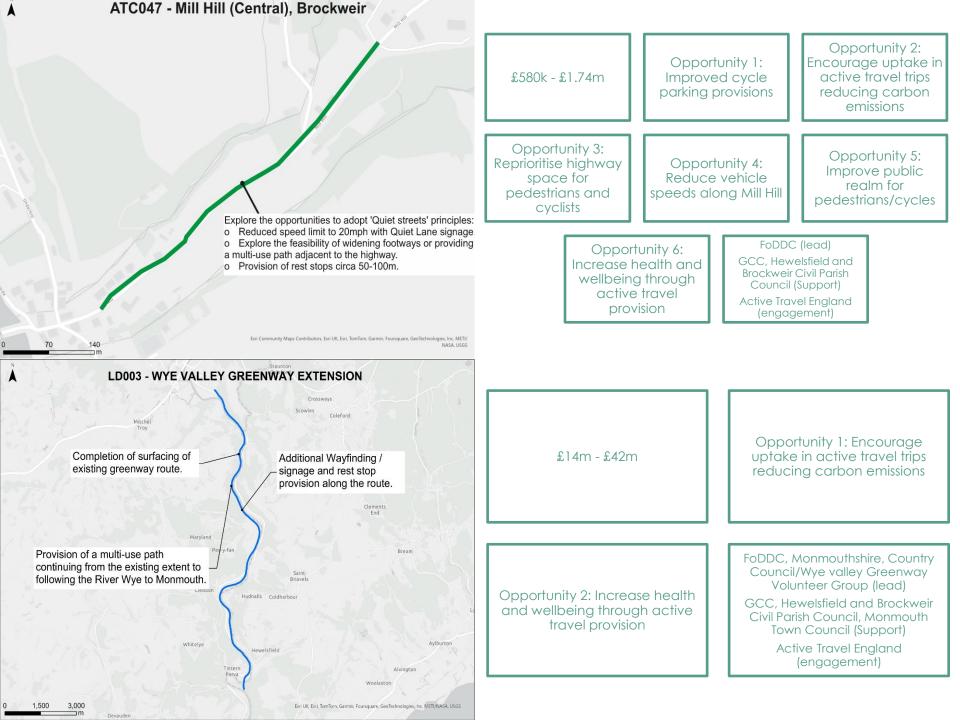

| ATC185 - A48 - NETH                                                                                                                                                                                                                                                                                                                                                                                                                                                                                                                                                                                                                                                                                  | EREND, WOOLASTON                                                                                                                                                                                                                                                                                                                                                                                                                                                                                                                                                                                                                                                                                                                                                                                                                                                                                                                                                                                                                                                                                                                                                                                                                                                                                                                                                                                                                                                                                                                                                                                                                                                                                                                                                                                                                                                                                                                                                                                                                                                                                                                                                                                                                                                                                                                                                                                                                                                                                                                                                                                                                                                                                                                                                  |                                                                                    |                                                       |                                                        |                                                                       |                                                                |                                                                 |
|------------------------------------------------------------------------------------------------------------------------------------------------------------------------------------------------------------------------------------------------------------------------------------------------------------------------------------------------------------------------------------------------------------------------------------------------------------------------------------------------------------------------------------------------------------------------------------------------------------------------------------------------------------------------------------------------------|-------------------------------------------------------------------------------------------------------------------------------------------------------------------------------------------------------------------------------------------------------------------------------------------------------------------------------------------------------------------------------------------------------------------------------------------------------------------------------------------------------------------------------------------------------------------------------------------------------------------------------------------------------------------------------------------------------------------------------------------------------------------------------------------------------------------------------------------------------------------------------------------------------------------------------------------------------------------------------------------------------------------------------------------------------------------------------------------------------------------------------------------------------------------------------------------------------------------------------------------------------------------------------------------------------------------------------------------------------------------------------------------------------------------------------------------------------------------------------------------------------------------------------------------------------------------------------------------------------------------------------------------------------------------------------------------------------------------------------------------------------------------------------------------------------------------------------------------------------------------------------------------------------------------------------------------------------------------------------------------------------------------------------------------------------------------------------------------------------------------------------------------------------------------------------------------------------------------------------------------------------------------------------------------------------------------------------------------------------------------------------------------------------------------------------------------------------------------------------------------------------------------------------------------------------------------------------------------------------------------------------------------------------------------------------------------------------------------------------------------------------------------|------------------------------------------------------------------------------------|-------------------------------------------------------|--------------------------------------------------------|-----------------------------------------------------------------------|----------------------------------------------------------------|-----------------------------------------------------------------|
| Assess the feasibility of road surface<br>treatment to prioritise walkers and<br>cyclists at Duncastle Court junction. This<br>could include shared surface treatment<br>to indicate a shared space surface.                                                                                                                                                                                                                                                                                                                                                                                                                                                                                         | Alvington<br>Alvington<br>Alvington<br>Alvington<br>Alvington<br>Alvington<br>Alvington<br>Alvington<br>Alvington<br>Alvington<br>Alvington<br>Alvington<br>Alvington<br>Alvington<br>Alvington<br>Alvington<br>Alvington<br>Alvington<br>Alvington<br>Alvington<br>Alvington<br>Alvington<br>Alvington<br>Alvington<br>Alvington<br>Alvington<br>Alvington<br>Alvington<br>Alvington<br>Alvington<br>Alvington<br>Alvington<br>Alvington<br>Alvington<br>Alvington<br>Alvington<br>Alvington<br>Alvington<br>Alvington<br>Alvington<br>Alvington<br>Alvington<br>Alvington<br>Alvington<br>Alvington<br>Alvington<br>Alvington<br>Alvington<br>Alvington<br>Alvington<br>Alvington<br>Alvington<br>Alvington<br>Alvington<br>Alvington<br>Alvington<br>Alvington<br>Alvington<br>Alvington<br>Alvington<br>Alvington<br>Alvington<br>Alvington<br>Alvington<br>Alvington<br>Alvington<br>Alvington<br>Alvington<br>Alvington<br>Alvington<br>Alvington<br>Alvington<br>Alvington<br>Alvington<br>Alvington<br>Alvington<br>Alvington<br>Alvington<br>Alvington<br>Alvington<br>Alvington<br>Alvington<br>Alvington<br>Alvington<br>Alvington<br>Alvington<br>Alvington<br>Alvington<br>Alvington<br>Alvington<br>Alvington<br>Alvington<br>Alvington<br>Alvington<br>Alvington<br>Alvington<br>Alvington<br>Alvington<br>Alvington<br>Alvington<br>Alvington<br>Alvington<br>Alvington<br>Alvington<br>Alvington<br>Alvington<br>Alvington<br>Alvington<br>Alvington<br>Alvington<br>Alvington<br>Alvington<br>Alvington<br>Alvington<br>Alvington<br>Alvington<br>Alvington<br>Alvington<br>Alvington<br>Alvington<br>Alvington<br>Alvington<br>Alvington<br>Alvington<br>Alvington<br>Alvington<br>Alvington<br>Alvington<br>Alvington<br>Alvington<br>Alvington<br>Alvington<br>Alvington<br>Alvington<br>Alvington<br>Alvington<br>Alvington<br>Alvington<br>Alvington<br>Alvington<br>Alvington<br>Alvington<br>Alvington<br>Alvington<br>Alvington<br>Alvington<br>Alvington<br>Alvington<br>Alvington<br>Alvington<br>Alvington<br>Alvington<br>Alvington<br>Alvington<br>Alvington<br>Alvington<br>Alvington<br>Alvington<br>Alvington<br>Alvington<br>Alvington<br>Alvington<br>Alvington<br>Alvington<br>Alvington<br>Alvington<br>Alvington<br>Alvington<br>Alvington<br>Alvington<br>Alvington<br>Alvington<br>Alvington<br>Alvington<br>Alvington<br>Alvington<br>Alvington<br>Alvington<br>Alvington<br>Alvington<br>Alvington<br>Alvington<br>Alvington<br>Alvington<br>Alvington<br>Alvington<br>Alvington<br>Alvington<br>Alvington<br>Alvington<br>Alvington<br>Alvington<br>Alvington<br>Alvington<br>Alvington<br>Alvington<br>Alvington<br>Alvington<br>Alvington<br>Alvington<br>Alvington<br>Alvington<br>Alvington<br>Alvington<br>Alvin | £1.3m -                                                                            | - £4m                                                 | Opportu<br>Potential t<br>vehicle s<br>along           | preduce<br>speeds                                                     | Encourag<br>active t<br>reducin                                | rtunity 2:<br>le uptake in<br>ravel trips<br>g carbon<br>ssions |
| Explore the feasibility of the provision<br>shared use path along the A48, with<br>horizontal separation between<br>carriageway according to speed limits.<br>Explore the feasibility of a new<br>pedestrian / cycle crossing from<br>the footway on the eastern side<br>of the A48 to the junction near                                                                                                                                                                                                                                                                                                                                                                                             | asibility of the provision<br>th along the A48, with<br>aration between<br>ccording to speed limits.<br>asibility of a new<br>cle crossing from<br>the eastern side                                                                                                                                                                                                                                                                                                                                                                                                                                                                                                                                                                                                                                                                                                                                                                                                                                                                                                                                                                                                                                                                                                                                                                                                                                                                                                                                                                                                                                                                                                                                                                                                                                                                                                                                                                                                                                                                                                                                                                                                                                                                                                                                                                                                                                                                                                                                                                                                                                                                                                                                                                                               | Opportunity 3:<br>Reprioritise highway<br>space for<br>pedestrians and<br>cyclists |                                                       | Opportunity 4:<br>Improved cycle<br>parking facilities |                                                                       | Opportunity 5:<br>Improved<br>pedestrian/cycle<br>connectivity |                                                                 |
| Metherend<br>Netherend<br>155 310<br>m                                                                                                                                                                                                                                                                                                                                                                                                                                                                                                                                                                                                                                                               | implementing traffic calming<br>along the A48 through Alvingon.<br>vements across Knapp<br>hich could include<br>gated shared path goes<br>e of the road, provide a                                                                                                                                                                                                                                                                                                                                                                                                                                                                                                                                                                                                                                                                                                                                                                                                                                                                                                                                                                                                                                                                                                                                                                                                                                                                                                                                                                                                                                                                                                                                                                                                                                                                                                                                                                                                                                                                                                                                                                                                                                                                                                                                                                                                                                                                                                                                                                                                                                                                                                                                                                                               |                                                                                    | Opportu<br>Increase h<br>wellbeing<br>active<br>provi | ealth and<br>through<br>travel                         | FoDDC<br>GCC, Woo<br>Parish Coun<br>Highways<br>Active Trav<br>(engag | laston Civil<br>cil, National<br>(Support)<br>rel England      |                                                                 |
| Committee in the second s |                                                                                                                                                                                                                                                                                                                                                                                                                                                                                                                                                                                                                                                                                                                                                                                                                                                                                                                                                                                                                                                                                                                                                                                                                                                                                                                                                                                                                                                                                                                                                                                                                                                                                                                                                                                                                                                                                                                                                                                                                                                                                                                                                                                                                                                                                                                                                                                                                                                                                                                                                                                                                                                                                                                                                                   | £165k -                                                                            | £495k                                                 | Opportu<br>Improve<br>parking p                        | d cýcle                                                               | Encourag<br>active t<br>reducin                                | rtunity 2:<br>le uptake in<br>ravel trips<br>g carbon<br>ssions |
|                                                                                                                                                                                                                                                                                                                                                                                                                                                                                                                                                                                                                                                                                                      | Change and the second sec                                                                                                                                                                                                                                                                                                                                                                                                                                                                                                                                                                                                                                                                                                                                                                                                                                                                                | Opportu<br>Reprioritise<br>space<br>pedestric<br>cycli                             | highway<br>e for<br>ans and                           | Opportu<br>Reduce<br>speeds alo                        | vehicle                                                               | Improv<br>rea                                                  | rtunity 5:<br>ve public<br>Im for<br>ans/cycles                 |
| pri<br>o<br>o<br>rej<br>o<br>str                                                                                                                                                                                                                                                                                                                                                                                                                                                                                                                                                                                                                                                                     | cplore the opportunities to adopt 'Quiet streets'<br>inciples. Improvements to this route including:<br>Traffic calming implementation along Mill Hill;<br>Implementing pedestrian and cycle signage to<br>prioritise the character of the highway;<br>Gateway features at entrance points to create a mix<br>reet environment; and<br>Increase cycle parking provision at key locations<br>ong Mill Hill to encourage a reduction in traffic flows.                                                                                                                                                                                                                                                                                                                                                                                                                                                                                                                                                                                                                                                                                                                                                                                                                                                                                                                                                                                                                                                                                                                                                                                                                                                                                                                                                                                                                                                                                                                                                                                                                                                                                                                                                                                                                                                                                                                                                                                                                                                                                                                                                                                                                                                                                                              |                                                                                    | Opportu<br>Increase h<br>wellbeing<br>active<br>provi | ealth and<br>through<br>travel                         | FoDDC<br>GCC, Hewe<br>Brockweir<br>Council (<br>Active Trav<br>(engag | elsfield and<br>Civil Parish<br>Support)<br>rel England        |                                                                 |
| 25 50 Churd                                                                                                                                                                                                                                                                                                                                                                                                                                                                                                                                                                                                                                                                                          | ch community maps contributors, esri OK, esri, Iom Iom, Garmin, Poursquare, Geo lechnologies, Inc, METI/                                                                                                                                                                                                                                                                                                                                                                                                                                                                                                                                                                                                                                                                                                                                                                                                                                                                                                                                                                                                                                                                                                                                                                                                                                                                                                                                                                                                                                                                                                                                                                                                                                                                                                                                                                                                                                                                                                                                                                                                                                                                                                                                                                                                                                                                                                                                                                                                                                                                                                                                                                                                                                                          |                                                                                    |                                                       |                                                        |                                                                       |                                                                |                                                                 |