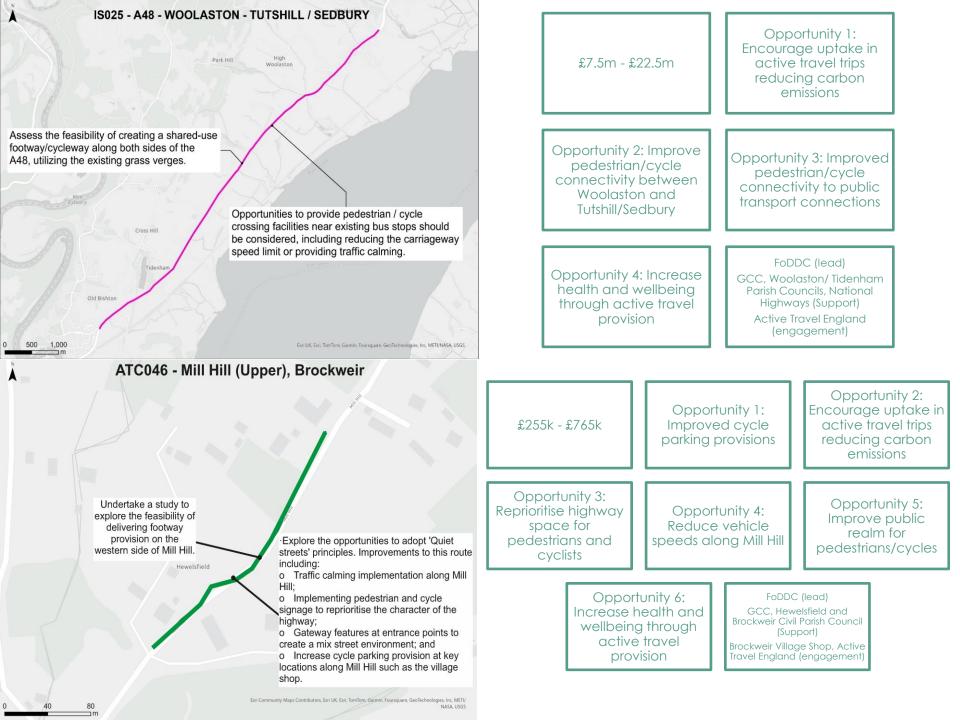

## ATC016 Beachley Road – Coleford Road, Tutshill

| ATC186 - NETHEREND - SEVERN VIEW ROAD, WOOLASTON                                                                                                                                                                                                                                                                                                                                                                                                                                                                                                                                                                                                                                                                                                                                                                                                                                                                                                                                                                                                                                                                                                                                                                                                                                                                                                                                                                                                                                                                                                                                                                                                                                                                                                                                                                                                                                   |                                                                                    |                                               |                                                    |                                                                                                  |
|------------------------------------------------------------------------------------------------------------------------------------------------------------------------------------------------------------------------------------------------------------------------------------------------------------------------------------------------------------------------------------------------------------------------------------------------------------------------------------------------------------------------------------------------------------------------------------------------------------------------------------------------------------------------------------------------------------------------------------------------------------------------------------------------------------------------------------------------------------------------------------------------------------------------------------------------------------------------------------------------------------------------------------------------------------------------------------------------------------------------------------------------------------------------------------------------------------------------------------------------------------------------------------------------------------------------------------------------------------------------------------------------------------------------------------------------------------------------------------------------------------------------------------------------------------------------------------------------------------------------------------------------------------------------------------------------------------------------------------------------------------------------------------------------------------------------------------------------------------------------------------|------------------------------------------------------------------------------------|-----------------------------------------------|----------------------------------------------------|--------------------------------------------------------------------------------------------------|
| Dropped kerb / tactile paving<br>improvements to the Severn View<br>Road / Birchwood Road junction.<br>Netherend / Severn View Road Junction<br>improvements through surface treatments or<br>raised table with additional tactile paving provision.                                                                                                                                                                                                                                                                                                                                                                                                                                                                                                                                                                                                                                                                                                                                                                                                                                                                                                                                                                                                                                                                                                                                                                                                                                                                                                                                                                                                                                                                                                                                                                                                                               | £792k - £2.4m                                                                      | Opportu<br>Potential to<br>vehicle s<br>along | o reduce<br>speeds                                 | Opportunity 2:<br>Encourage uptake in<br>active travel trips<br>reducing carbon<br>emissions     |
| Dropped kerb / tactile paving<br>improvements to the Severn View<br>Road / Reddings Close junction.<br>Reduction of speed limit to 20mph with<br>gateway features and surface<br>treatments from Woolaston Primary<br>School to the Severn View Road,<br>Birchwood Road junction to promote                                                                                                                                                                                                                                                                                                                                                                                                                                                                                                                                                                                                                                                                                                                                                                                                                                                                                                                                                                                                                                                                                                                                                                                                                                                                                                                                                                                                                                                                                                                                                                                        | Opportunity 3:<br>Reprioritise highway<br>space for<br>pedestrians and<br>cyclists | Opportu<br>Improved<br>parking f              | d cycle<br>acilities                               | Opportunity 5:<br>Improved<br>pedestrian/cycle<br>connectivity                                   |
| mixed use streets.<br>Provide of footway widening or<br>multi-use / shared foot/cycleways<br>adjacent to Netherened to Woolaston<br>Primary School with upgrades to<br>Ashway Junction to include Tactile<br>paving and dropped kerbs.<br>En Community Maps Contributors, Ear UK, Ear TomTom, Samis, Fearnaguare, GeoTechnologies, Inc, METI/<br>MSA, USGS                                                                                                                                                                                                                                                                                                                                                                                                                                                                                                                                                                                                                                                                                                                                                                                                                                                                                                                                                                                                                                                                                                                                                                                                                                                                                                                                                                                                                                                                                                                         | Opport<br>Increase h<br>wellbeing<br>active<br>provi                               | ealth and<br>through<br>travel                | GCC, Woo<br>Parish Cour<br>Highways<br>Active Trav | C (lead)<br>blaston Civil<br>hcil, National<br>s (Support)<br>vel England<br>gement)             |
| Park Hill Woolaston - TUTSHILL / SEDBURY                                                                                                                                                                                                                                                                                                                                                                                                                                                                                                                                                                                                                                                                                                                                                                                                                                                                                                                                                                                                                                                                                                                                                                                                                                                                                                                                                                                                                                                                                                                                                                                                                                                                                                                                                                                                                                           | £7.5m - £2                                                                         | 22.5m                                         | Encoura<br>active<br>reduci                        | ortunity 1:<br>ge uptake in<br>travel trips<br>ing carbon<br>nissions                            |
| Assess the feasibility of creating a shared-use<br>botway/cycleway along both sides of the<br>48, utilizing the existing grass verges.                                                                                                                                                                                                                                                                                                                                                                                                                                                                                                                                                                                                                                                                                                                                                                                                                                                                                                                                                                                                                                                                                                                                                                                                                                                                                                                                                                                                                                                                                                                                                                                                                                                                                                                                             | Opportunity 2<br>pedestrian,<br>connectivity b<br>Woolastor<br>Tutshill/Sec        | /cycle<br>between<br>h and                    | pedes<br>connect                                   | ity 3: Improved<br>trian/cycle<br>ivity to public<br>connections                                 |
| 500       1,000                                                                                                                                                                                                                                                                                                                                                                                                                                                                                                                                                                                                                                                                                                                                                                                                                                                                                                                                                                                                                                                                                                                                                                                                                                                                                                                                                                                                                                                                                                                                                                                                                                                                                                                                                                                                                                                                    | Opportunity 4:<br>health and w<br>through activ<br>provisio                        | vellbeing<br>ve travel                        | GCC, Wool<br>Parish Co<br>Highwa<br>Active T       | DC (lead)<br>laston/ Tidenham<br>uncils, National<br>ays (Support)<br>ravel England<br>lagement) |
| carrier van den en sen and |                                                                                    |                                               |                                                    |                                                                                                  |

| ATC185 - A48 - NETH                                                                                                                                                                                                                                                                                                                                                                                                                                                                                                                                                                                                                                                                                  | EREND, WOOLASTON                                                                                                                                                                                                                                                                                                                                                                                                                                                                                                                                                                                                                                                                                                                                                                                                                                                                                                                                                                                                                                                                                                                                                                                                                                                                                                                                                                                                                                                                                                                                                                                                                                                                                                                                                                                                                                                                                                                                                                                                                                                                                                                                                                                                                                                                                                                                                                                                                                                                                                                                                                                                                                                                                                                                                  |                                                                                    |                                                       |                                                        |                                                                       |                                                                |                                                                 |
|------------------------------------------------------------------------------------------------------------------------------------------------------------------------------------------------------------------------------------------------------------------------------------------------------------------------------------------------------------------------------------------------------------------------------------------------------------------------------------------------------------------------------------------------------------------------------------------------------------------------------------------------------------------------------------------------------|-------------------------------------------------------------------------------------------------------------------------------------------------------------------------------------------------------------------------------------------------------------------------------------------------------------------------------------------------------------------------------------------------------------------------------------------------------------------------------------------------------------------------------------------------------------------------------------------------------------------------------------------------------------------------------------------------------------------------------------------------------------------------------------------------------------------------------------------------------------------------------------------------------------------------------------------------------------------------------------------------------------------------------------------------------------------------------------------------------------------------------------------------------------------------------------------------------------------------------------------------------------------------------------------------------------------------------------------------------------------------------------------------------------------------------------------------------------------------------------------------------------------------------------------------------------------------------------------------------------------------------------------------------------------------------------------------------------------------------------------------------------------------------------------------------------------------------------------------------------------------------------------------------------------------------------------------------------------------------------------------------------------------------------------------------------------------------------------------------------------------------------------------------------------------------------------------------------------------------------------------------------------------------------------------------------------------------------------------------------------------------------------------------------------------------------------------------------------------------------------------------------------------------------------------------------------------------------------------------------------------------------------------------------------------------------------------------------------------------------------------------------------|------------------------------------------------------------------------------------|-------------------------------------------------------|--------------------------------------------------------|-----------------------------------------------------------------------|----------------------------------------------------------------|-----------------------------------------------------------------|
| Assess the feasibility of road surface<br>treatment to prioritise walkers and<br>cyclists at Duncastle Court junction. This<br>could include shared surface treatment<br>to indicate a shared space surface.                                                                                                                                                                                                                                                                                                                                                                                                                                                                                         | Alvington<br>Alvington<br>Alvington<br>Alvington<br>Alvington<br>Alvington<br>Alvington<br>Alvington<br>Alvington<br>Alvington<br>Alvington<br>Alvington<br>Alvington<br>Alvington<br>Alvington<br>Alvington<br>Alvington<br>Alvington<br>Alvington<br>Alvington<br>Alvington<br>Alvington<br>Alvington<br>Alvington<br>Alvington<br>Alvington<br>Alvington<br>Alvington<br>Alvington<br>Alvington<br>Alvington<br>Alvington<br>Alvington<br>Alvington<br>Alvington<br>Alvington<br>Alvington<br>Alvington<br>Alvington<br>Alvington<br>Alvington<br>Alvington<br>Alvington<br>Alvington<br>Alvington<br>Alvington<br>Alvington<br>Alvington<br>Alvington<br>Alvington<br>Alvington<br>Alvington<br>Alvington<br>Alvington<br>Alvington<br>Alvington<br>Alvington<br>Alvington<br>Alvington<br>Alvington<br>Alvington<br>Alvington<br>Alvington<br>Alvington<br>Alvington<br>Alvington<br>Alvington<br>Alvington<br>Alvington<br>Alvington<br>Alvington<br>Alvington<br>Alvington<br>Alvington<br>Alvington<br>Alvington<br>Alvington<br>Alvington<br>Alvington<br>Alvington<br>Alvington<br>Alvington<br>Alvington<br>Alvington<br>Alvington<br>Alvington<br>Alvington<br>Alvington<br>Alvington<br>Alvington<br>Alvington<br>Alvington<br>Alvington<br>Alvington<br>Alvington<br>Alvington<br>Alvington<br>Alvington<br>Alvington<br>Alvington<br>Alvington<br>Alvington<br>Alvington<br>Alvington<br>Alvington<br>Alvington<br>Alvington<br>Alvington<br>Alvington<br>Alvington<br>Alvington<br>Alvington<br>Alvington<br>Alvington<br>Alvington<br>Alvington<br>Alvington<br>Alvington<br>Alvington<br>Alvington<br>Alvington<br>Alvington<br>Alvington<br>Alvington<br>Alvington<br>Alvington<br>Alvington<br>Alvington<br>Alvington<br>Alvington<br>Alvington<br>Alvington<br>Alvington<br>Alvington<br>Alvington<br>Alvington<br>Alvington<br>Alvington<br>Alvington<br>Alvington<br>Alvington<br>Alvington<br>Alvington<br>Alvington<br>Alvington<br>Alvington<br>Alvington<br>Alvington<br>Alvington<br>Alvington<br>Alvington<br>Alvington<br>Alvington<br>Alvington<br>Alvington<br>Alvington<br>Alvington<br>Alvington<br>Alvington<br>Alvington<br>Alvington<br>Alvington<br>Alvington<br>Alvington<br>Alvington<br>Alvington<br>Alvington<br>Alvington<br>Alvington<br>Alvington<br>Alvington<br>Alvington<br>Alvington<br>Alvington<br>Alvington<br>Alvington<br>Alvington<br>Alvington<br>Alvington<br>Alvington<br>Alvington<br>Alvington<br>Alvington<br>Alvington<br>Alvington<br>Alvington<br>Alvington<br>Alvington<br>Alvington<br>Alvington<br>Alvington<br>Alvington<br>Alvington<br>Alvington<br>Alvington<br>Alvington<br>Alvington<br>Alvington<br>Alvington<br>Alvington<br>Alvington<br>Alvington<br>Alvington<br>Alvington<br>Alvin | £1.3m -                                                                            | - £4m                                                 | Opportu<br>Potential t<br>vehicle s<br>along           | preduce<br>speeds                                                     | Encourag<br>active t<br>reducin                                | rtunity 2:<br>le uptake in<br>ravel trips<br>g carbon<br>ssions |
| Explore the feasibility of the provision<br>shared use path along the A48, with<br>horizontal separation between<br>carriageway according to speed limits.<br>Explore the feasibility of a new<br>pedestrian / cycle crossing from<br>the footway on the eastern side<br>of the A48 to the junction near                                                                                                                                                                                                                                                                                                                                                                                             | asibility of the provision<br>th along the A48, with<br>aration between<br>ccording to speed limits.<br>asibility of a new<br>cle crossing from<br>the eastern side                                                                                                                                                                                                                                                                                                                                                                                                                                                                                                                                                                                                                                                                                                                                                                                                                                                                                                                                                                                                                                                                                                                                                                                                                                                                                                                                                                                                                                                                                                                                                                                                                                                                                                                                                                                                                                                                                                                                                                                                                                                                                                                                                                                                                                                                                                                                                                                                                                                                                                                                                                                               | Opportunity 3:<br>Reprioritise highway<br>space for<br>pedestrians and<br>cyclists |                                                       | Opportunity 4:<br>Improved cycle<br>parking facilities |                                                                       | Opportunity 5:<br>Improved<br>pedestrian/cycle<br>connectivity |                                                                 |
| Metherend<br>Netherend<br>155 310<br>m                                                                                                                                                                                                                                                                                                                                                                                                                                                                                                                                                                                                                                                               | implementing traffic calming<br>along the A48 through Alvingon.<br>vements across Knapp<br>hich could include<br>gated shared path goes<br>e of the road, provide a                                                                                                                                                                                                                                                                                                                                                                                                                                                                                                                                                                                                                                                                                                                                                                                                                                                                                                                                                                                                                                                                                                                                                                                                                                                                                                                                                                                                                                                                                                                                                                                                                                                                                                                                                                                                                                                                                                                                                                                                                                                                                                                                                                                                                                                                                                                                                                                                                                                                                                                                                                                               |                                                                                    | Opportu<br>Increase h<br>wellbeing<br>active<br>provi | ealth and<br>through<br>travel                         | FoDDC<br>GCC, Woo<br>Parish Coun<br>Highways<br>Active Trav<br>(engag | laston Civil<br>cil, National<br>(Support)<br>rel England      |                                                                 |
| Committee in the second s |                                                                                                                                                                                                                                                                                                                                                                                                                                                                                                                                                                                                                                                                                                                                                                                                                                                                                                                                                                                                                                                                                                                                                                                                                                                                                                                                                                                                                                                                                                                                                                                                                                                                                                                                                                                                                                                                                                                                                                                                                                                                                                                                                                                                                                                                                                                                                                                                                                                                                                                                                                                                                                                                                                                                                                   | £165k -                                                                            | £495k                                                 | Opportu<br>Improve<br>parking p                        | d cýcle                                                               | Encourag<br>active t<br>reducin                                | rtunity 2:<br>le uptake in<br>ravel trips<br>g carbon<br>ssions |
|                                                                                                                                                                                                                                                                                                                                                                                                                                                                                                                                                                                                                                                                                                      | Change and the second sec                                                                                                                                                                                                                                                                                                                                                                                                                                                                                                                                                                                                                                                                                                                                                                                                                                                                                | Opportu<br>Reprioritise<br>space<br>pedestric<br>cycli                             | highway<br>e for<br>ans and                           | Opportu<br>Reduce<br>speeds alo                        | vehicle                                                               | Improv<br>rea                                                  | rtunity 5:<br>ve public<br>Im for<br>ans/cycles                 |
| pri<br>o<br>o<br>rej<br>o<br>str                                                                                                                                                                                                                                                                                                                                                                                                                                                                                                                                                                                                                                                                     | cplore the opportunities to adopt 'Quiet streets'<br>inciples. Improvements to this route including:<br>Traffic calming implementation along Mill Hill;<br>Implementing pedestrian and cycle signage to<br>prioritise the character of the highway;<br>Gateway features at entrance points to create a mix<br>reet environment; and<br>Increase cycle parking provision at key locations<br>ong Mill Hill to encourage a reduction in traffic flows.                                                                                                                                                                                                                                                                                                                                                                                                                                                                                                                                                                                                                                                                                                                                                                                                                                                                                                                                                                                                                                                                                                                                                                                                                                                                                                                                                                                                                                                                                                                                                                                                                                                                                                                                                                                                                                                                                                                                                                                                                                                                                                                                                                                                                                                                                                              |                                                                                    | Opportu<br>Increase h<br>wellbeing<br>active<br>provi | ealth and<br>through<br>travel                         | FoDDC<br>GCC, Hewe<br>Brockweir<br>Council (<br>Active Trav<br>(engag | elsfield and<br>Civil Parish<br>Support)<br>rel England        |                                                                 |
| 25 50 Churd                                                                                                                                                                                                                                                                                                                                                                                                                                                                                                                                                                                                                                                                                          | ch community maps contributors, esri OK, esri, Iom Iom, Garmin, Poursquare, Geo lechnologies, Inc, METI/                                                                                                                                                                                                                                                                                                                                                                                                                                                                                                                                                                                                                                                                                                                                                                                                                                                                                                                                                                                                                                                                                                                                                                                                                                                                                                                                                                                                                                                                                                                                                                                                                                                                                                                                                                                                                                                                                                                                                                                                                                                                                                                                                                                                                                                                                                                                                                                                                                                                                                                                                                                                                                                          |                                                                                    |                                                       |                                                        |                                                                       |                                                                |                                                                 |