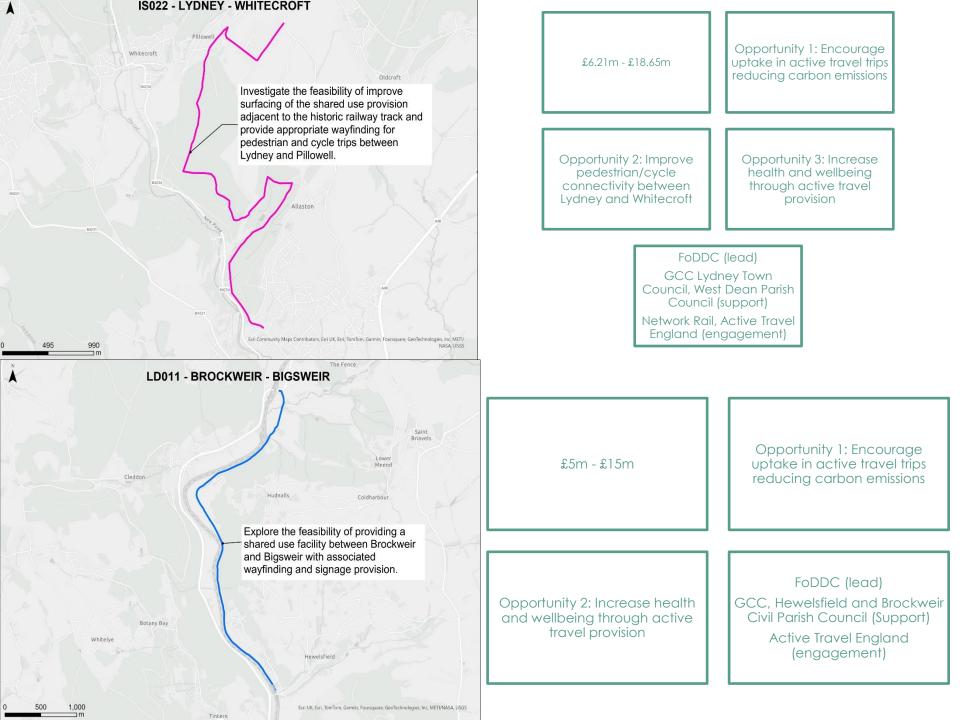

across A48 / Cross Farm Close junction such as tactiles and dropped kerbs.

From the Stockwell Lane junction, consider a feasibility study to assess whether a shared use route can pass through fields to the south of the A48 providing proper connections with destinations within the village.

Esri Community Maps Contributors, Esri UK, Esri, TomTom, Garmin, Foursquare, GeoTechnologies, Inc, METI/

Provide cycle parking facilities in proximity to bus stops and the recreation ground. Assess the feasibility of creating a shared-use footway/cycleway along the northern side of the B4228, utilising the existing grass verges. Esri Community Maps Contributors, Esri UK, Esri, TomTom, Garmin, Foursquare, GeoTechnologies, Inc, METI/ NASA, USGS:

IS031 - BURSE FARM - ST BRIAVELS



140

140

70