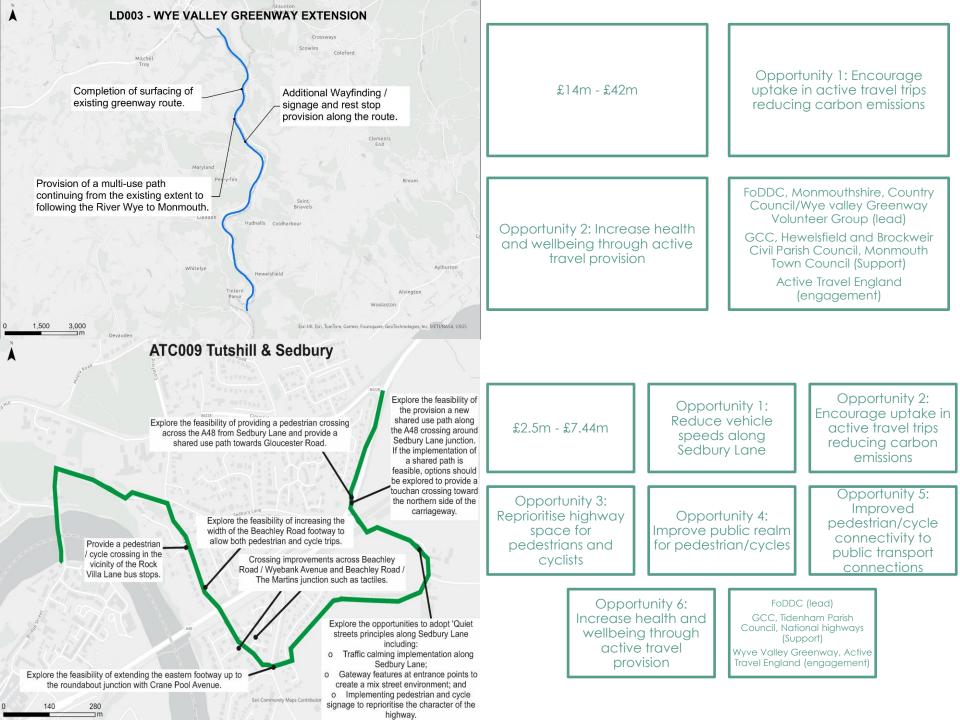

## ATC016 Beachley Road – Coleford Road, Tutshill

| ATC186 - NETHEREND - SEVERN VIEW ROAD, WOOLASTON                                                                                                                                                                                                                                                                                                                                                                                                                                                                                                                                                                                                                                                                                                                                                                                                                                                                                                                                                                                                                                                                                                                                                                                                                                                                                                                                                                                                                                                                                                                                                                                                                                                                                                                                                                                                                                   |                                                                                    |                                               |                                                    |                                                                                                  |
|------------------------------------------------------------------------------------------------------------------------------------------------------------------------------------------------------------------------------------------------------------------------------------------------------------------------------------------------------------------------------------------------------------------------------------------------------------------------------------------------------------------------------------------------------------------------------------------------------------------------------------------------------------------------------------------------------------------------------------------------------------------------------------------------------------------------------------------------------------------------------------------------------------------------------------------------------------------------------------------------------------------------------------------------------------------------------------------------------------------------------------------------------------------------------------------------------------------------------------------------------------------------------------------------------------------------------------------------------------------------------------------------------------------------------------------------------------------------------------------------------------------------------------------------------------------------------------------------------------------------------------------------------------------------------------------------------------------------------------------------------------------------------------------------------------------------------------------------------------------------------------|------------------------------------------------------------------------------------|-----------------------------------------------|----------------------------------------------------|--------------------------------------------------------------------------------------------------|
| Dropped kerb / tactile paving<br>improvements to the Severn View<br>Road / Birchwood Road junction.<br>Netherend / Severn View Road Junction<br>improvements through surface treatments or<br>raised table with additional tactile paving provision.                                                                                                                                                                                                                                                                                                                                                                                                                                                                                                                                                                                                                                                                                                                                                                                                                                                                                                                                                                                                                                                                                                                                                                                                                                                                                                                                                                                                                                                                                                                                                                                                                               | £792k - £2.4m                                                                      | Opportu<br>Potential to<br>vehicle s<br>along | o reduce<br>speeds                                 | Opportunity 2:<br>Encourage uptake in<br>active travel trips<br>reducing carbon<br>emissions     |
| Dropped kerb / tactile paving<br>improvements to the Severn View<br>Road / Reddings Close junction.<br>Reduction of speed limit to 20mph with<br>gateway features and surface<br>treatments from Woolaston Primary<br>School to the Severn View Road,<br>Birchwood Road junction to promote                                                                                                                                                                                                                                                                                                                                                                                                                                                                                                                                                                                                                                                                                                                                                                                                                                                                                                                                                                                                                                                                                                                                                                                                                                                                                                                                                                                                                                                                                                                                                                                        | Opportunity 3:<br>Reprioritise highway<br>space for<br>pedestrians and<br>cyclists | Opportu<br>Improved<br>parking f              | d cycle<br>acilities                               | Opportunity 5:<br>Improved<br>pedestrian/cycle<br>connectivity                                   |
| mixed use streets.<br>Provide of footway widening or<br>multi-use / shared foot/cycleways<br>adjacent to Netherened to Woolaston<br>Primary School with upgrades to<br>Ashway Junction to include Tactile<br>paving and dropped kerbs.<br>En Community Maps Contributors, Ear UK, Ear TomTom, Samis, Fearnaguare, GeoTechnologies, Inc, METI/<br>MSA, USGS                                                                                                                                                                                                                                                                                                                                                                                                                                                                                                                                                                                                                                                                                                                                                                                                                                                                                                                                                                                                                                                                                                                                                                                                                                                                                                                                                                                                                                                                                                                         | Opport<br>Increase h<br>wellbeing<br>active<br>provi                               | ealth and<br>through<br>travel                | GCC, Woo<br>Parish Cour<br>Highways<br>Active Trav | C (lead)<br>blaston Civil<br>hcil, National<br>s (Support)<br>vel England<br>gement)             |
| Park Hill Woolaston - TUTSHILL / SEDBURY                                                                                                                                                                                                                                                                                                                                                                                                                                                                                                                                                                                                                                                                                                                                                                                                                                                                                                                                                                                                                                                                                                                                                                                                                                                                                                                                                                                                                                                                                                                                                                                                                                                                                                                                                                                                                                           | £7.5m - £2                                                                         | 22.5m                                         | Encoura<br>active<br>reduci                        | ortunity 1:<br>ge uptake in<br>travel trips<br>ing carbon<br>nissions                            |
| Assess the feasibility of creating a shared-use<br>botway/cycleway along both sides of the<br>48, utilizing the existing grass verges.                                                                                                                                                                                                                                                                                                                                                                                                                                                                                                                                                                                                                                                                                                                                                                                                                                                                                                                                                                                                                                                                                                                                                                                                                                                                                                                                                                                                                                                                                                                                                                                                                                                                                                                                             | Opportunity 2<br>pedestrian,<br>connectivity b<br>Woolastor<br>Tutshill/Sec        | /cycle<br>between<br>h and                    | pedes<br>connect                                   | ity 3: Improved<br>trian/cycle<br>ivity to public<br>connections                                 |
| 500       1,000                                                                                                                                                                                                                                                                                                                                                                                                                                                                                                                                                                                                                                                                                                                                                                                                                                                                                                                                                                                                                                                                                                                                                                                                                                                                                                                                                                                                                                                                                                                                                                                                                                                                                                                                                                                                                                                                    | Opportunity 4:<br>health and w<br>through activ<br>provisio                        | vellbeing<br>ve travel                        | GCC, Wool<br>Parish Co<br>Highwa<br>Active T       | DC (lead)<br>laston/ Tidenham<br>uncils, National<br>ays (Support)<br>ravel England<br>lagement) |
| carrier van den en sen and |                                                                                    |                                               |                                                    |                                                                                                  |