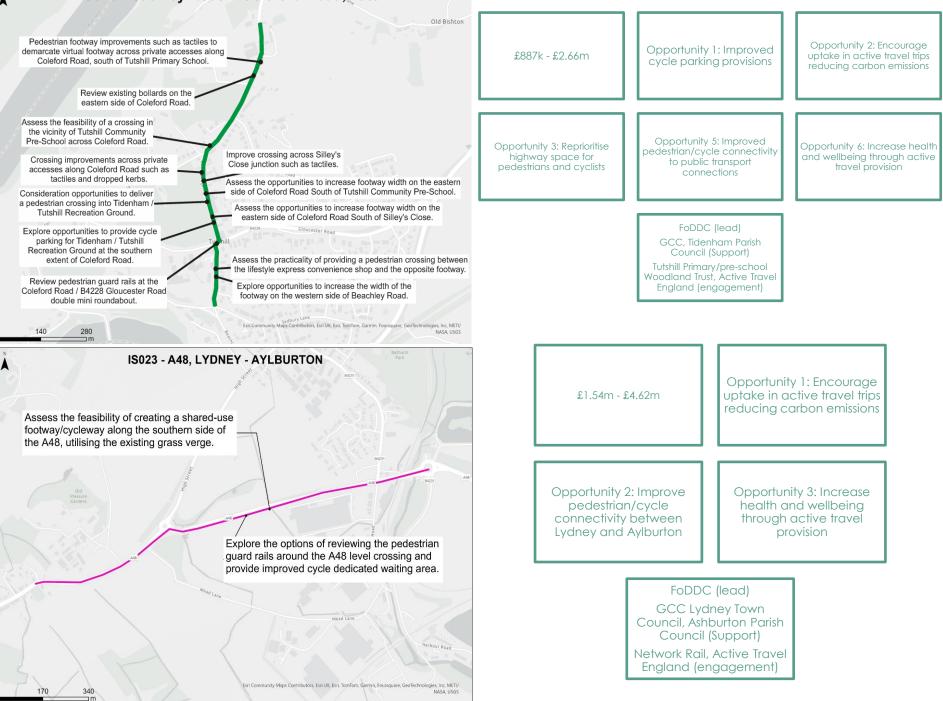

## ATC016 Beachley Road – Coleford Road, Tutshill

| ATC186 - NETHEREND - SEVERN VIEW ROAD, WOOLASTON                                                                                                                                                                                                                                                                                                                                                                                                                                                                                                                                                                                                                                                                                                                                                                                                                                                                                                                                                                                                                                                                                                                                                                                                                                                                                                                                                                                                                                                                                                                                                                                                                                                                                                                                                                                                                                   |                                                                                    |                                               |                                                    |                                                                                                  |
|------------------------------------------------------------------------------------------------------------------------------------------------------------------------------------------------------------------------------------------------------------------------------------------------------------------------------------------------------------------------------------------------------------------------------------------------------------------------------------------------------------------------------------------------------------------------------------------------------------------------------------------------------------------------------------------------------------------------------------------------------------------------------------------------------------------------------------------------------------------------------------------------------------------------------------------------------------------------------------------------------------------------------------------------------------------------------------------------------------------------------------------------------------------------------------------------------------------------------------------------------------------------------------------------------------------------------------------------------------------------------------------------------------------------------------------------------------------------------------------------------------------------------------------------------------------------------------------------------------------------------------------------------------------------------------------------------------------------------------------------------------------------------------------------------------------------------------------------------------------------------------|------------------------------------------------------------------------------------|-----------------------------------------------|----------------------------------------------------|--------------------------------------------------------------------------------------------------|
| Dropped kerb / tactile paving<br>improvements to the Severn View<br>Road / Birchwood Road junction.<br>Netherend / Severn View Road Junction<br>improvements through surface treatments or<br>raised table with additional tactile paving provision.                                                                                                                                                                                                                                                                                                                                                                                                                                                                                                                                                                                                                                                                                                                                                                                                                                                                                                                                                                                                                                                                                                                                                                                                                                                                                                                                                                                                                                                                                                                                                                                                                               | £792k - £2.4m                                                                      | Opportu<br>Potential to<br>vehicle s<br>along | o reduce<br>speeds                                 | Opportunity 2:<br>Encourage uptake in<br>active travel trips<br>reducing carbon<br>emissions     |
| Dropped kerb / tactile paving<br>improvements to the Severn View<br>Road / Reddings Close junction.<br>Reduction of speed limit to 20mph with<br>gateway features and surface<br>treatments from Woolaston Primary<br>School to the Severn View Road,<br>Birchwood Road junction to promote                                                                                                                                                                                                                                                                                                                                                                                                                                                                                                                                                                                                                                                                                                                                                                                                                                                                                                                                                                                                                                                                                                                                                                                                                                                                                                                                                                                                                                                                                                                                                                                        | Opportunity 3:<br>Reprioritise highway<br>space for<br>pedestrians and<br>cyclists | Opportu<br>Improved<br>parking f              | d cycle<br>acilities                               | Opportunity 5:<br>Improved<br>pedestrian/cycle<br>connectivity                                   |
| mixed use streets.<br>Provide of footway widening or<br>multi-use / shared foot/cycleways<br>adjacent to Netherened to Woolaston<br>Primary School with upgrades to<br>Ashway Junction to include Tactile<br>paving and dropped kerbs.<br>En Community Maps Contributors, Ear UK, Ear TomTom, Samis, Fearnaguare, GeoTechnologies, Inc, METI/<br>MSA, USGS                                                                                                                                                                                                                                                                                                                                                                                                                                                                                                                                                                                                                                                                                                                                                                                                                                                                                                                                                                                                                                                                                                                                                                                                                                                                                                                                                                                                                                                                                                                         | Opport<br>Increase h<br>wellbeing<br>active<br>provi                               | ealth and<br>through<br>travel                | GCC, Woo<br>Parish Cour<br>Highways<br>Active Trav | C (lead)<br>blaston Civil<br>hcil, National<br>s (Support)<br>vel England<br>gement)             |
| Park Hill Woolaston - TUTSHILL / SEDBURY                                                                                                                                                                                                                                                                                                                                                                                                                                                                                                                                                                                                                                                                                                                                                                                                                                                                                                                                                                                                                                                                                                                                                                                                                                                                                                                                                                                                                                                                                                                                                                                                                                                                                                                                                                                                                                           | £7.5m - £2                                                                         | 22.5m                                         | Encoura<br>active<br>reduci                        | ortunity 1:<br>ge uptake in<br>travel trips<br>ing carbon<br>nissions                            |
| Assess the feasibility of creating a shared-use<br>botway/cycleway along both sides of the<br>48, utilizing the existing grass verges.                                                                                                                                                                                                                                                                                                                                                                                                                                                                                                                                                                                                                                                                                                                                                                                                                                                                                                                                                                                                                                                                                                                                                                                                                                                                                                                                                                                                                                                                                                                                                                                                                                                                                                                                             | Opportunity 2<br>pedestrian,<br>connectivity b<br>Woolastor<br>Tutshill/Sec        | /cycle<br>between<br>h and                    | pedes<br>connect                                   | ity 3: Improved<br>trian/cycle<br>ivity to public<br>connections                                 |
| 500       1,000                                                                                                                                                                                                                                                                                                                                                                                                                                                                                                                                                                                                                                                                                                                                                                                                                                                                                                                                                                                                                                                                                                                                                                                                                                                                                                                                                                                                                                                                                                                                                                                                                                                                                                                                                                                                                                                                    | Opportunity 4:<br>health and w<br>through activ<br>provisio                        | vellbeing<br>ve travel                        | GCC, Wool<br>Parish Co<br>Highwa<br>Active T       | DC (lead)<br>laston/ Tidenham<br>uncils, National<br>ays (Support)<br>ravel England<br>lagement) |
| carrier van den en sen and |                                                                                    |                                               |                                                    |                                                                                                  |