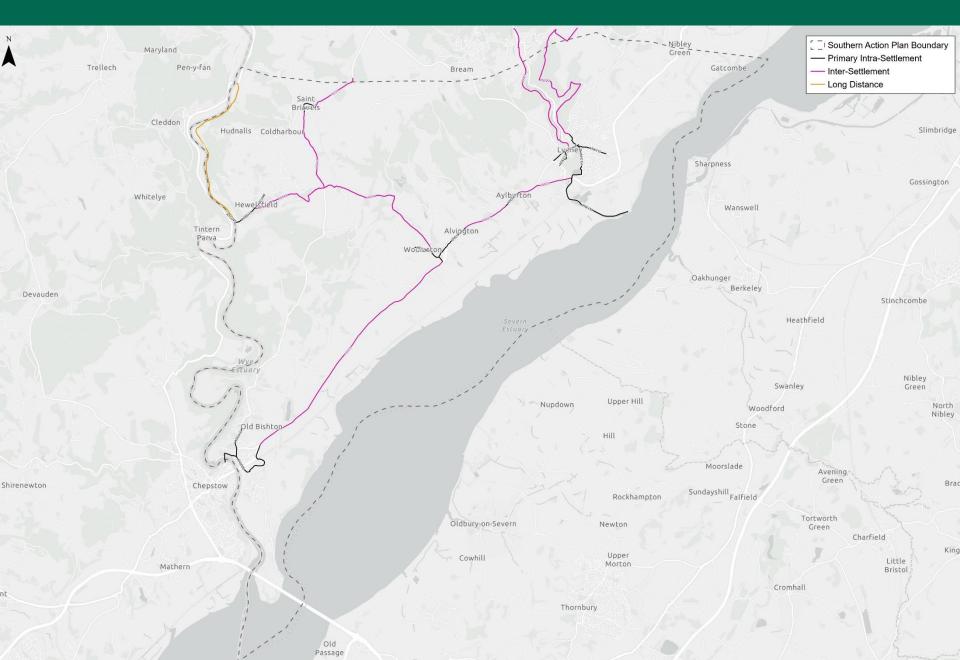

## ACTIVE TRAVEL STRATEGY M & &

Southern Action Plan | December 2024



## Southern Action Plan – Network Plan



| Arc 116 - B4231 HIGHSTREET / NEWERNE St, LYDNEY Improve the markings or surface treatment of the designated cycle waiting areas on both sides of the level crossing on Hill Street. Consider the potential to realign the footway at the Bathurst Park Road and Hill Street junction, connecting it with the existing footways on the southern side to create a continuous route. Evaluation of the pedestrian guard rails on Tesco access along B4231 High Street to explore the potential for removal and potential for removal and the potential for removal and the southern such as tacilies across the