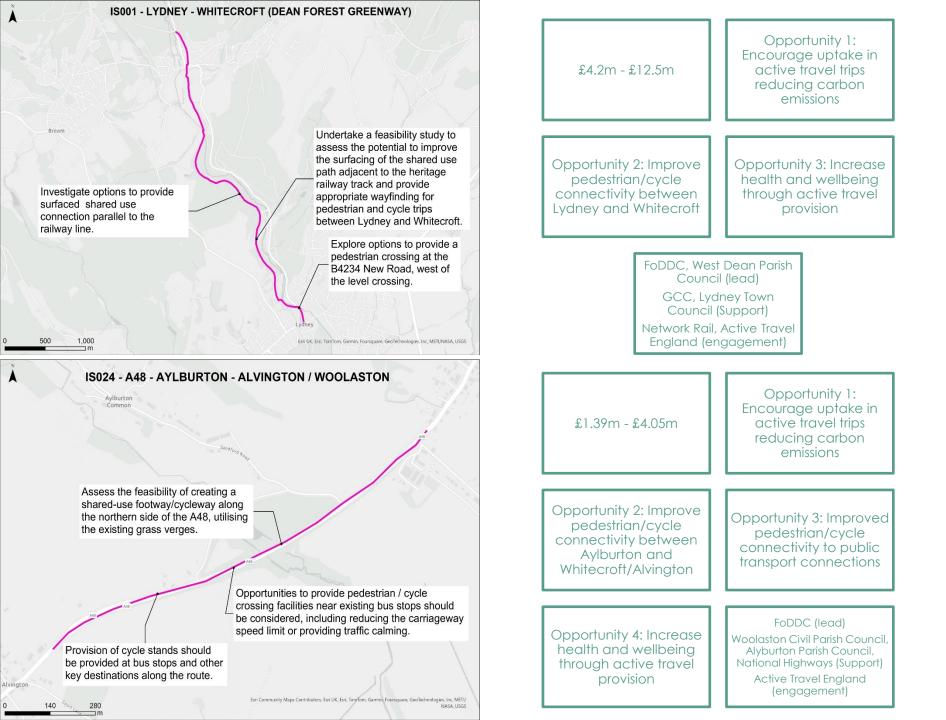

vements across A48 / Cross Farm Close junction such as tactiles and dropped kerbs.

From the Stockwell Lane junction, consider a feasibility study to assess whether a shared use route can pass through fields to the south of the A48 providing proper connections with destinations within the village.

Esri Community Maps Contributors, Esri UK, Esri, TomTom, Garmin, Foursquare, GeoTechnologies, Inc, METI/

Provide cycle parking facilities in proximity to bus stops and the recreation ground. Assess the feasibility of creating a shared-use footway/cycleway along the northern side of the B4228, utilising the existing grass verges. Esri Community Maps Contributors, Esri UK, Esri, TomTom, Garmin, Foursquare, GeoTechnologies, Inc, METI/ NASA, USGS:

IS031 - BURSE FARM - ST BRIAVELS



140

140

70