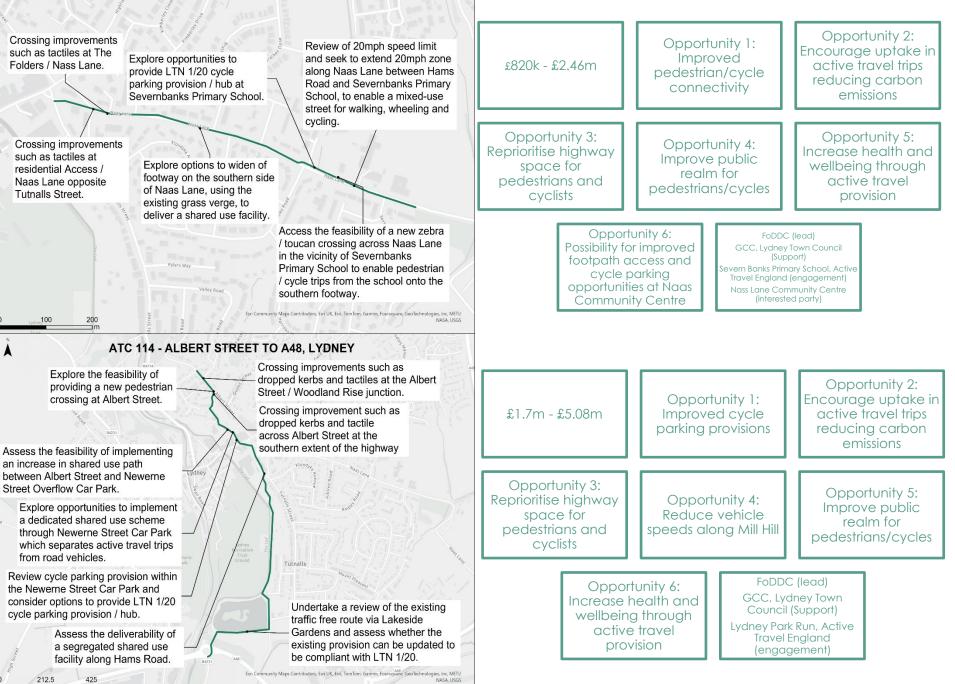

| or |
| Park Road Junction.<br>Crossing improvements<br>such as tactiles at<br>B4231 / White Cross<br>Road Junction<br>0 70 140<br>70 | Opportunity 4:<br>health and w<br>through activ<br>provisio                                         | vellbeing<br>ve travel                                                                                                        | GCC, Ly<br>Counc<br>Active Tre                                 | rC (lead)<br>vdney Town<br>il (Support)<br>avel England<br>igement)                                                                                                                      |    |

## ATC 115 - NAAS LANE, LYDNEY

212.5





## ATC016 Beachley Road – Coleford Road, Tutshill





| ATC186 - NETHEREND - SEVERN VIEW ROAD, WOOLASTON