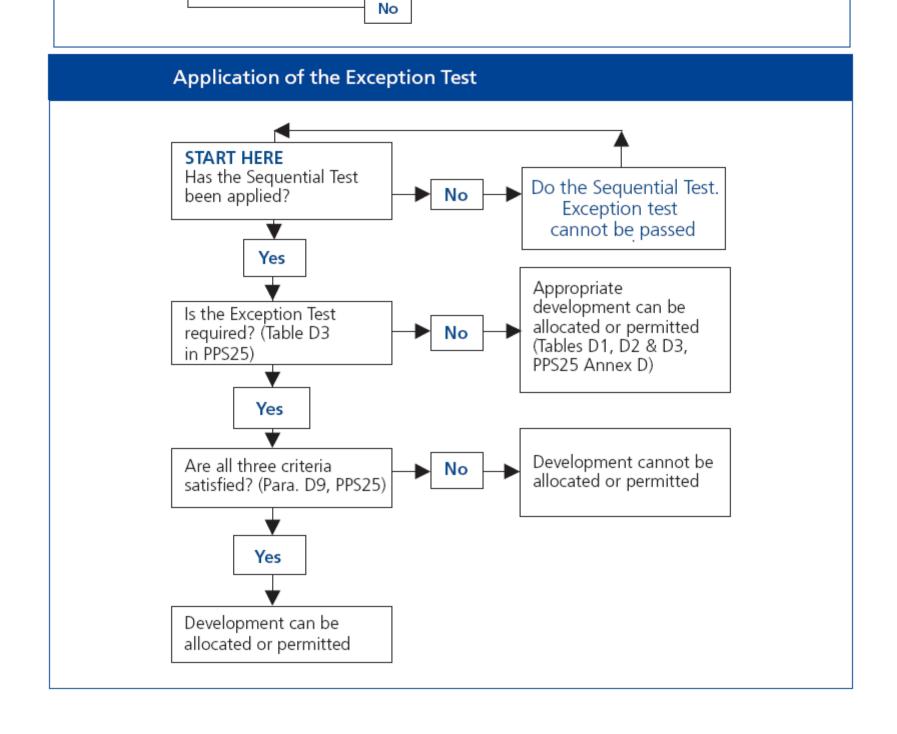

## Application of the Sequential Test at the Local level for LDD preparation START HERE Strategically Can development be allocated review need in Zone 1? (Level 1 SFRA)1 for Sequential Test Yes development passed No Where are the available sites in Zone 2? (Level 2 SFRA)-can Exception Test if development be allocated Yes 'highly vulnerable' within them? (lowest risk areas first) (Tables D1 and D2) Nο Where are the lowest risk available sites in Zone 3? Allocate, subject can development be allocated Yes to Exception Test within them? (Table D3) (Tables D1 and D2) No Is development appropriate Allocate, subject and permissible in remaining Yes to Exception Test areas? (Table D3) (Tables D1, D2 and D3)