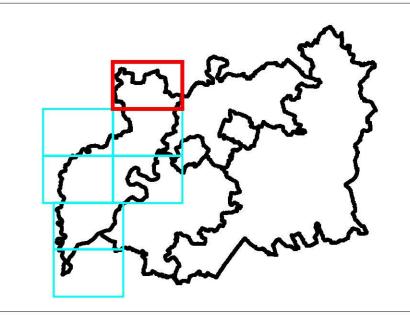

| FINAL    | Plot Scale    | :- 1:1 @ A1 |                | :- Birmingham           |      |           |          |                                                                               |

## Location Plan:-



## Legend:-

|   | Council Boundary                                                  |
|---|-------------------------------------------------------------------|
|   | Main River Centreline                                             |
|   | Minor Watercourse                                                 |
|   | Modelled Watercourse                                              |
|   | Canal                                                             |
|   | Environment Agency / Local Authority Flood Defence                |
|   | Privately Owned Flood Defence                                     |
|   | Culvert                                                           |
|   | Environment Agency / Local Authority Flood Storage Are            |
|   | Privately Owned Flood Storage Area