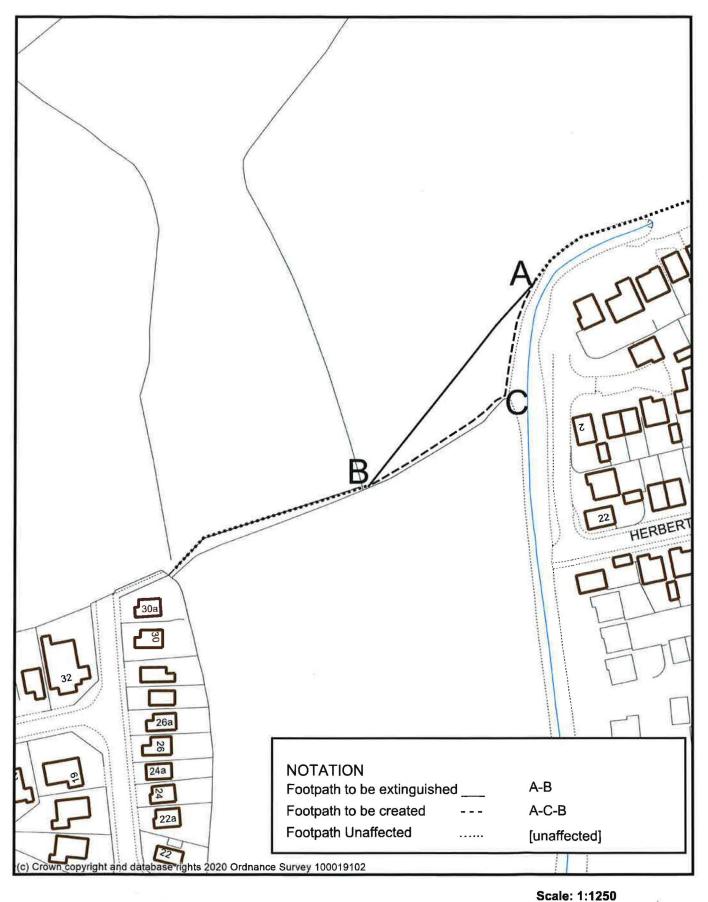

### PART 1

The entire width of that length of LYDNEY Footpath FLY95 running from OSGR 6430/0363 (Point A) in a south westerly direction for approximately 91m to OSGR 6424/0356 (Point B) as shown between Points A – B on the plan attached to this Order.

#### PART 2

A new Footpath with a width of 1.8m running from OSGR 6430/0363 (Point A) in a southerly direction for approximately 40m to OSGR 6429/0359 (Point C) then in a south westerly direction for approximately 58m to OSGR 6424/0356 (Point B) as shown between points A-C-B.