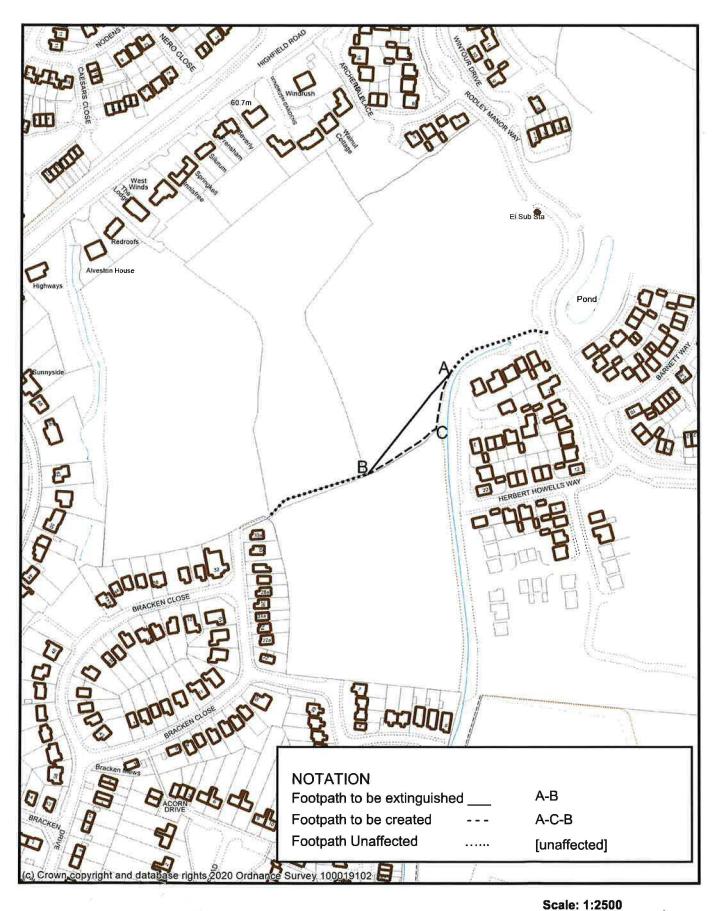

### PART 1

The entire width of that length of LYDNEY Footpath FLY95 running from OSGR 6430/0363 (Point A) in a south westerly direction for approximately 91m to OSGR 6424/0356 (Point B) as shown between Points A – B on the plan attached to this Order.

#### PART 2

A new Footpath with a width of 1.8m running from OSGR 6430/0363 (Point A) in a southerly direction for approximately 40m to OSGR 6429/0359 (Point C) then in a south westerly direction for approximately 58m to OSGR 6424/0356 (Point B) as shown between points A-C-B.