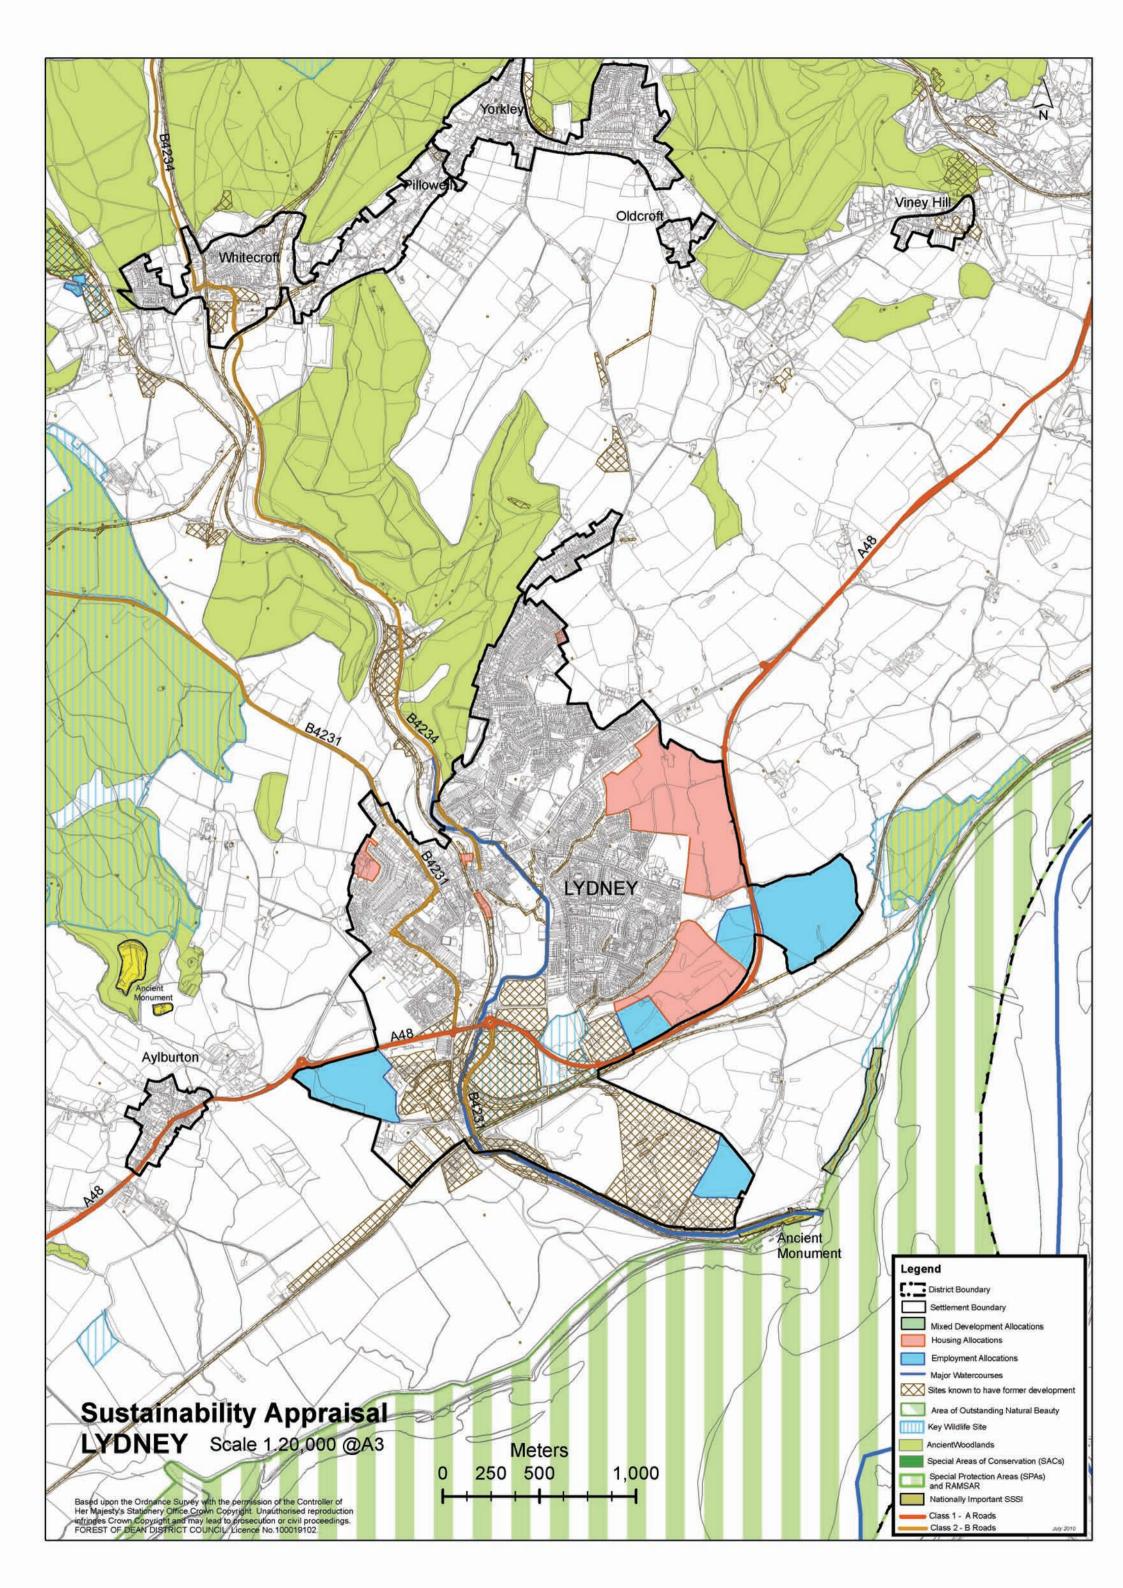

## Contents

| 1 Sustainability Appraisal Map                                   | 3  |
|------------------------------------------------------------------|----|
| 2 Sustainability Appraisal: Agricultural Land Classification Map | 4  |
| 3 Sustainability Appraisal: Flood Risk Map                       | 5  |
| 4 Sustainability Appraisal: Key Wildlife Sites Map               | 6  |
| 5 Sustainability Appraisal: Topography Map                       | 7  |
| 6 Sustainability Appraisal: Conservation Areas Map               | 8  |
| 7 Sustainability Appraisal: Landscape Character Types Map        | 9  |
| 8 Sustainability Appraisal: Cinderford Map                       | 10 |
| 9 Sustainability Appraisal: Coleford Map                         | 11 |
| 10 Sustainability Appraisal: Lydney Map                          | 12 |
| 11 Sustainability Appraisal: Newent Map                          | 13 |
| 12 Sustainability Appraisal: Cinderford Historic Sites Map       | 14 |
| 13 Sustainability Appraisal: Coleford Historic Sites Map         | 15 |
| 14 Sustainability Appraisal: Lydney Historic Sites Map           | 16 |
| 15 Sustainability Appraisal: Newent Historic Sites Map           | ?  |