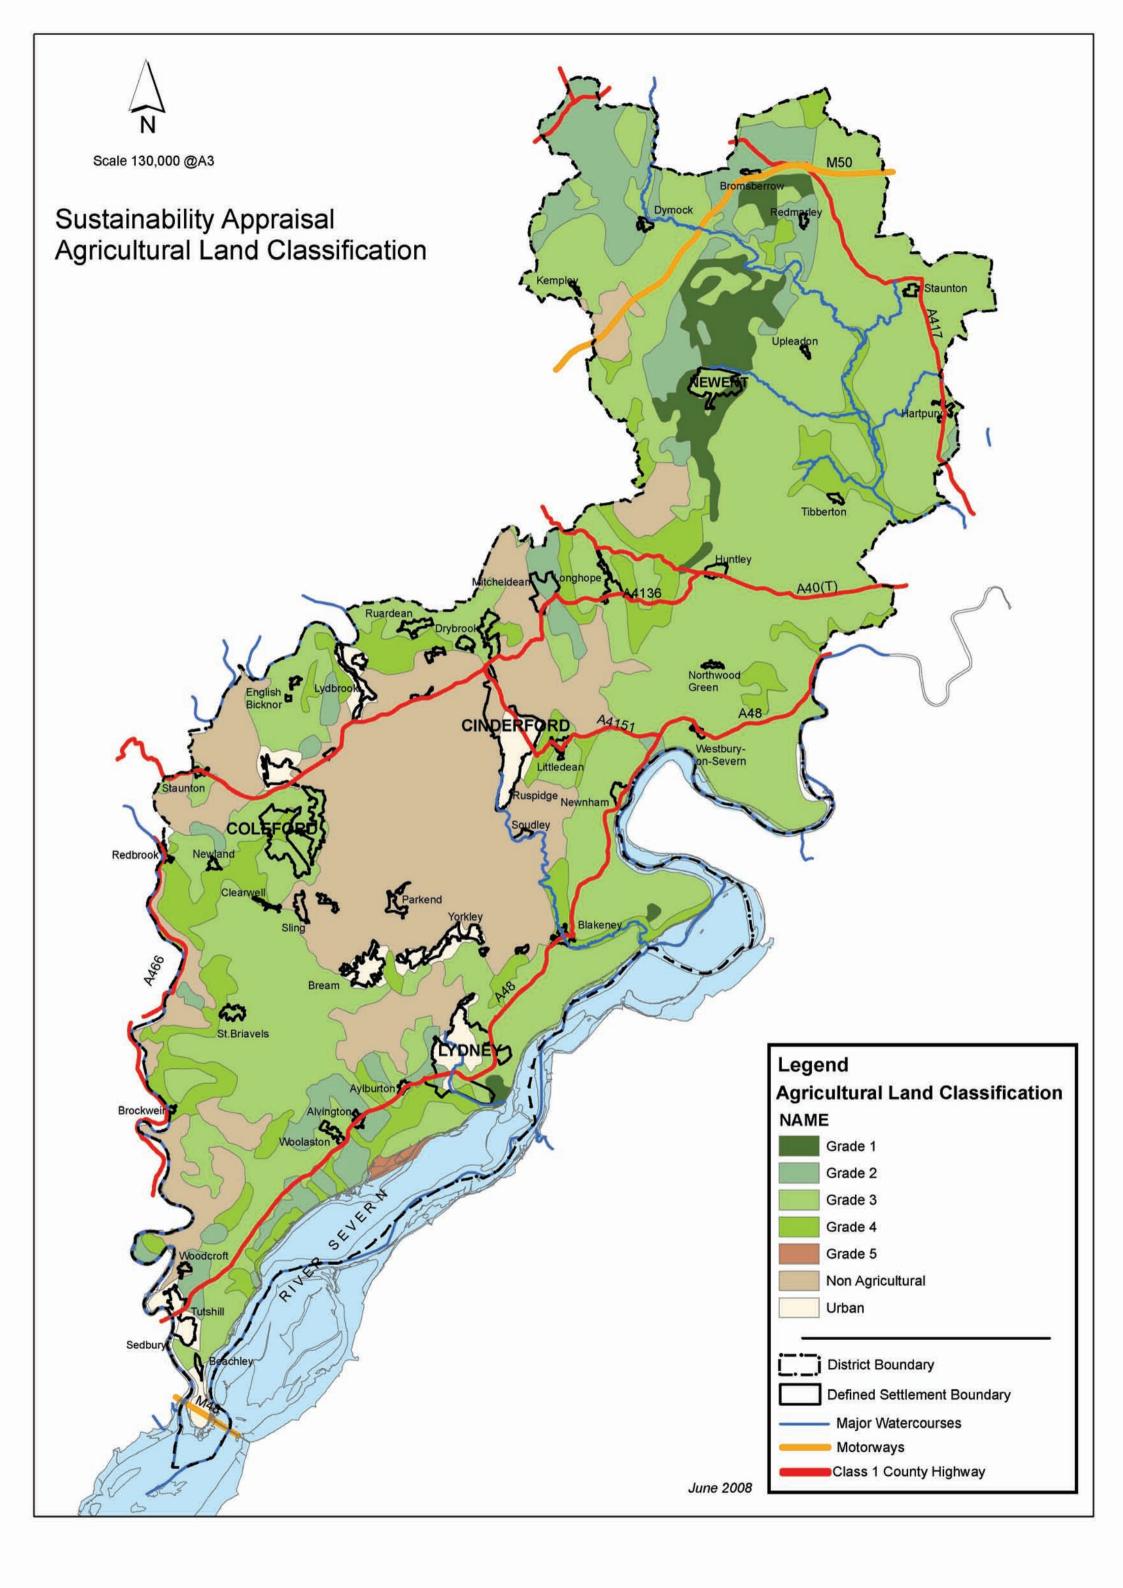

## Contents

| 1 Sustainability Appraisal Map                                   | 3  |
|------------------------------------------------------------------|----|
| 2 Sustainability Appraisal: Agricultural Land Classification Map | 4  |
| 3 Sustainability Appraisal: Flood Risk Map                       | 5  |
| 4 Sustainability Appraisal: Key Wildlife Sites Map               | 6  |
| 5 Sustainability Appraisal: Topography Map                       | 7  |
| 6 Sustainability Appraisal: Conservation Areas Map               | 8  |
| 7 Sustainability Appraisal: Landscape Character Types Map        | 9  |
| 8 Sustainability Appraisal: Cinderford Map                       | 10 |
| 9 Sustainability Appraisal: Coleford Map                         | 11 |
| 10 Sustainability Appraisal: Lydney Map                          | 12 |
| 11 Sustainability Appraisal: Newent Map                          | 13 |
| 12 Sustainability Appraisal: Cinderford Historic Sites Map       | 14 |
| 13 Sustainability Appraisal: Coleford Historic Sites Map         | 15 |
| 14 Sustainability Appraisal: Lydney Historic Sites Map           | 16 |
| 15 Sustainability Appraisal: Newent Historic Sites Map           | ?  |