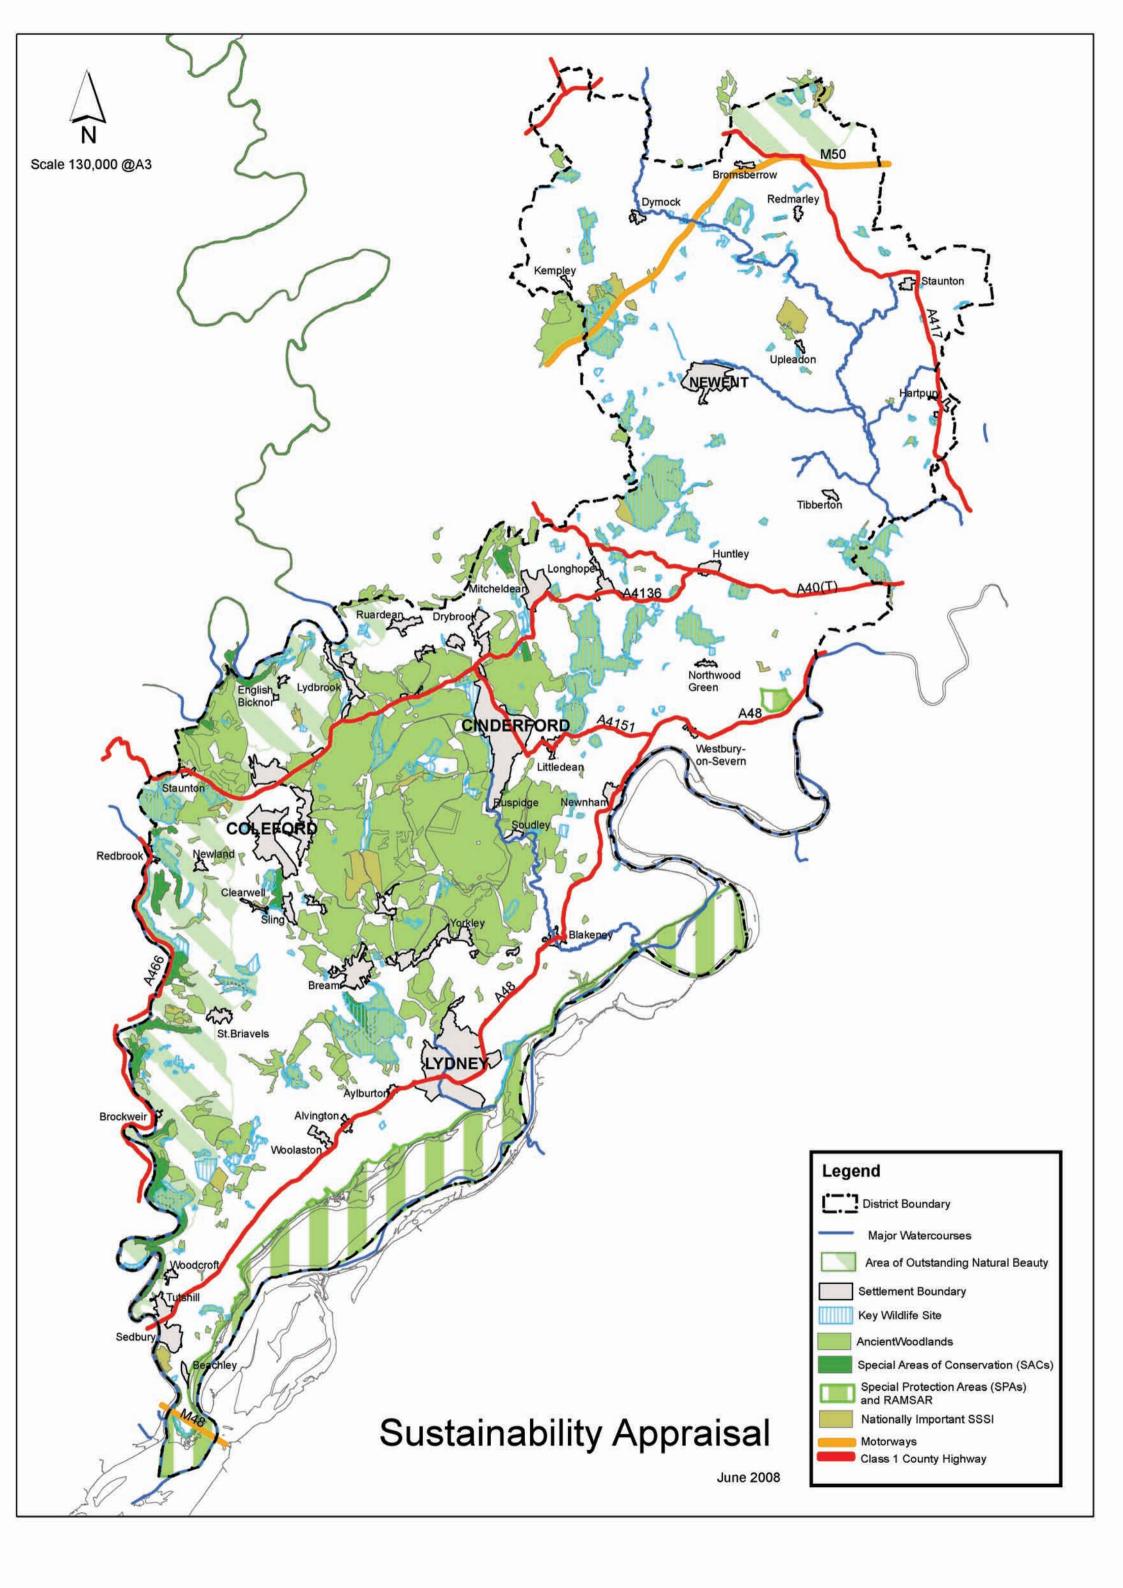

## Contents

| 1 Sustainability Appraisal Map                                   | 3  |
|------------------------------------------------------------------|----|
| 2 Sustainability Appraisal: Agricultural Land Classification Map | 4  |
| 3 Sustainability Appraisal: Flood Risk Map                       | 5  |
| 4 Sustainability Appraisal: Key Wildlife Sites Map               | 6  |
| 5 Sustainability Appraisal: Topography Map                       | 7  |
| 6 Sustainability Appraisal: Conservation Areas Map               | 8  |
| 7 Sustainability Appraisal: Landscape Character Types Map        | 9  |
| 8 Sustainability Appraisal: Cinderford Map                       | 10 |
| 9 Sustainability Appraisal: Coleford Map                         | 11 |
| 10 Sustainability Appraisal: Lydney Map                          | 12 |
| 11 Sustainability Appraisal: Newent Map                          | 13 |
| 12 Sustainability Appraisal: Cinderford Historic Sites Map       | 14 |
| 13 Sustainability Appraisal: Coleford Historic Sites Map         | 15 |
| 14 Sustainability Appraisal: Lydney Historic Sites Map           | 16 |
| 15 Sustainability Appraisal: Newent Historic Sites Map           | ?  |