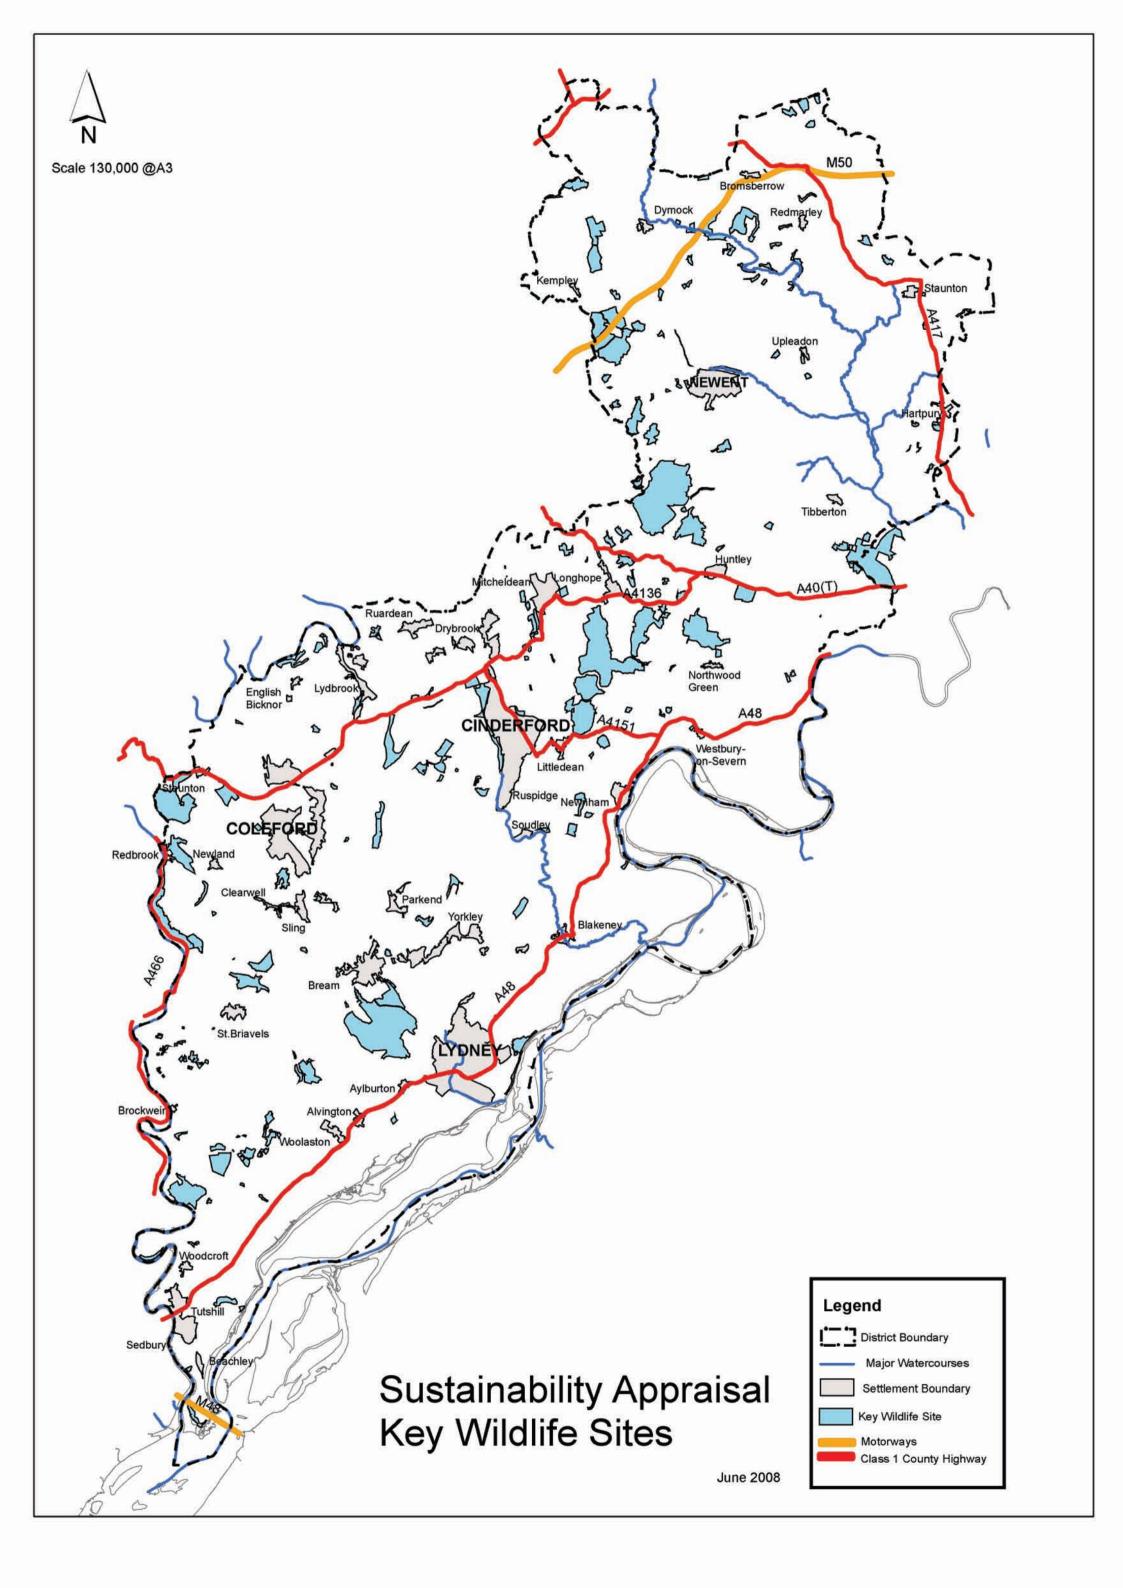

## Contents

| 1 Sustainability Appraisal Map                                   | 3  |
|------------------------------------------------------------------|----|
| 2 Sustainability Appraisal: Agricultural Land Classification Map | 4  |
| 3 Sustainability Appraisal: Flood Risk Map                       | 5  |
| 4 Sustainability Appraisal: Key Wildlife Sites Map               | 6  |
| 5 Sustainability Appraisal: Topography Map                       | 7  |
| 6 Sustainability Appraisal: Conservation Areas Map               | 8  |
| 7 Sustainability Appraisal: Landscape Character Types Map        | 9  |
| 8 Sustainability Appraisal: Cinderford Map                       | 10 |
| 9 Sustainability Appraisal: Coleford Map                         | 11 |
| 10 Sustainability Appraisal: Lydney Map                          | 12 |
| 11 Sustainability Appraisal: Newent Map                          | 13 |
| 12 Sustainability Appraisal: Cinderford Historic Sites Map       | 14 |
| 13 Sustainability Appraisal: Coleford Historic Sites Map         | 15 |
| 14 Sustainability Appraisal: Lydney Historic Sites Map           | 16 |
| 15 Sustainability Appraisal: Newent Historic Sites Map           | ?  |