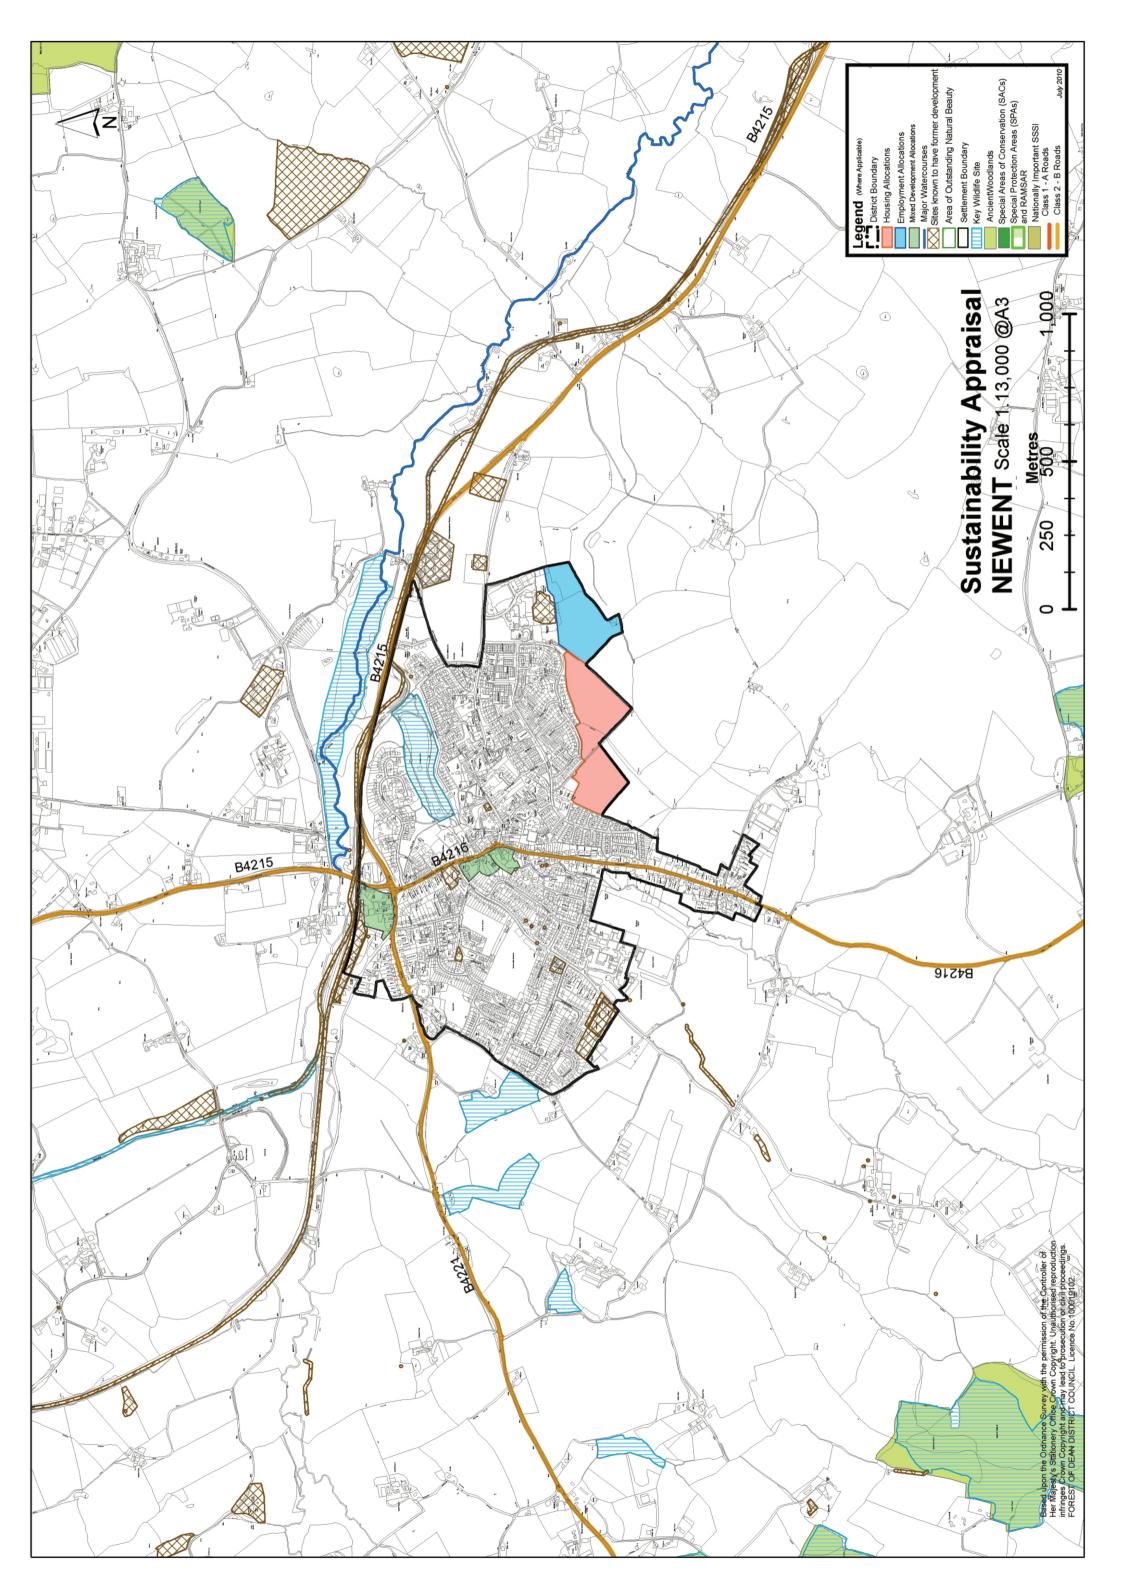

## Contents

| 1 Sustainability Appraisal Map                                   | 3  |
|------------------------------------------------------------------|----|
| 2 Sustainability Appraisal: Agricultural Land Classification Map | 4  |
| 3 Sustainability Appraisal: Flood Risk Map                       | 5  |
| 4 Sustainability Appraisal: Key Wildlife Sites Map               | 6  |
| 5 Sustainability Appraisal: Topography Map                       | 7  |
| 6 Sustainability Appraisal: Conservation Areas Map               | 8  |
| 7 Sustainability Appraisal: Landscape Character Types Map        | 9  |
| 8 Sustainability Appraisal: Cinderford Map                       | 10 |
| 9 Sustainability Appraisal: Coleford Map                         | 11 |
| 10 Sustainability Appraisal: Lydney Map                          | 12 |
| 11 Sustainability Appraisal: Newent Map                          | 13 |
| 12 Sustainability Appraisal: Cinderford Historic Sites Map       | 14 |
| 13 Sustainability Appraisal: Coleford Historic Sites Map         | 15 |
| 14 Sustainability Appraisal: Lydney Historic Sites Map           | 16 |
| 15 Sustainability Appraisal: Newent Historic Sites Map           | ?  |