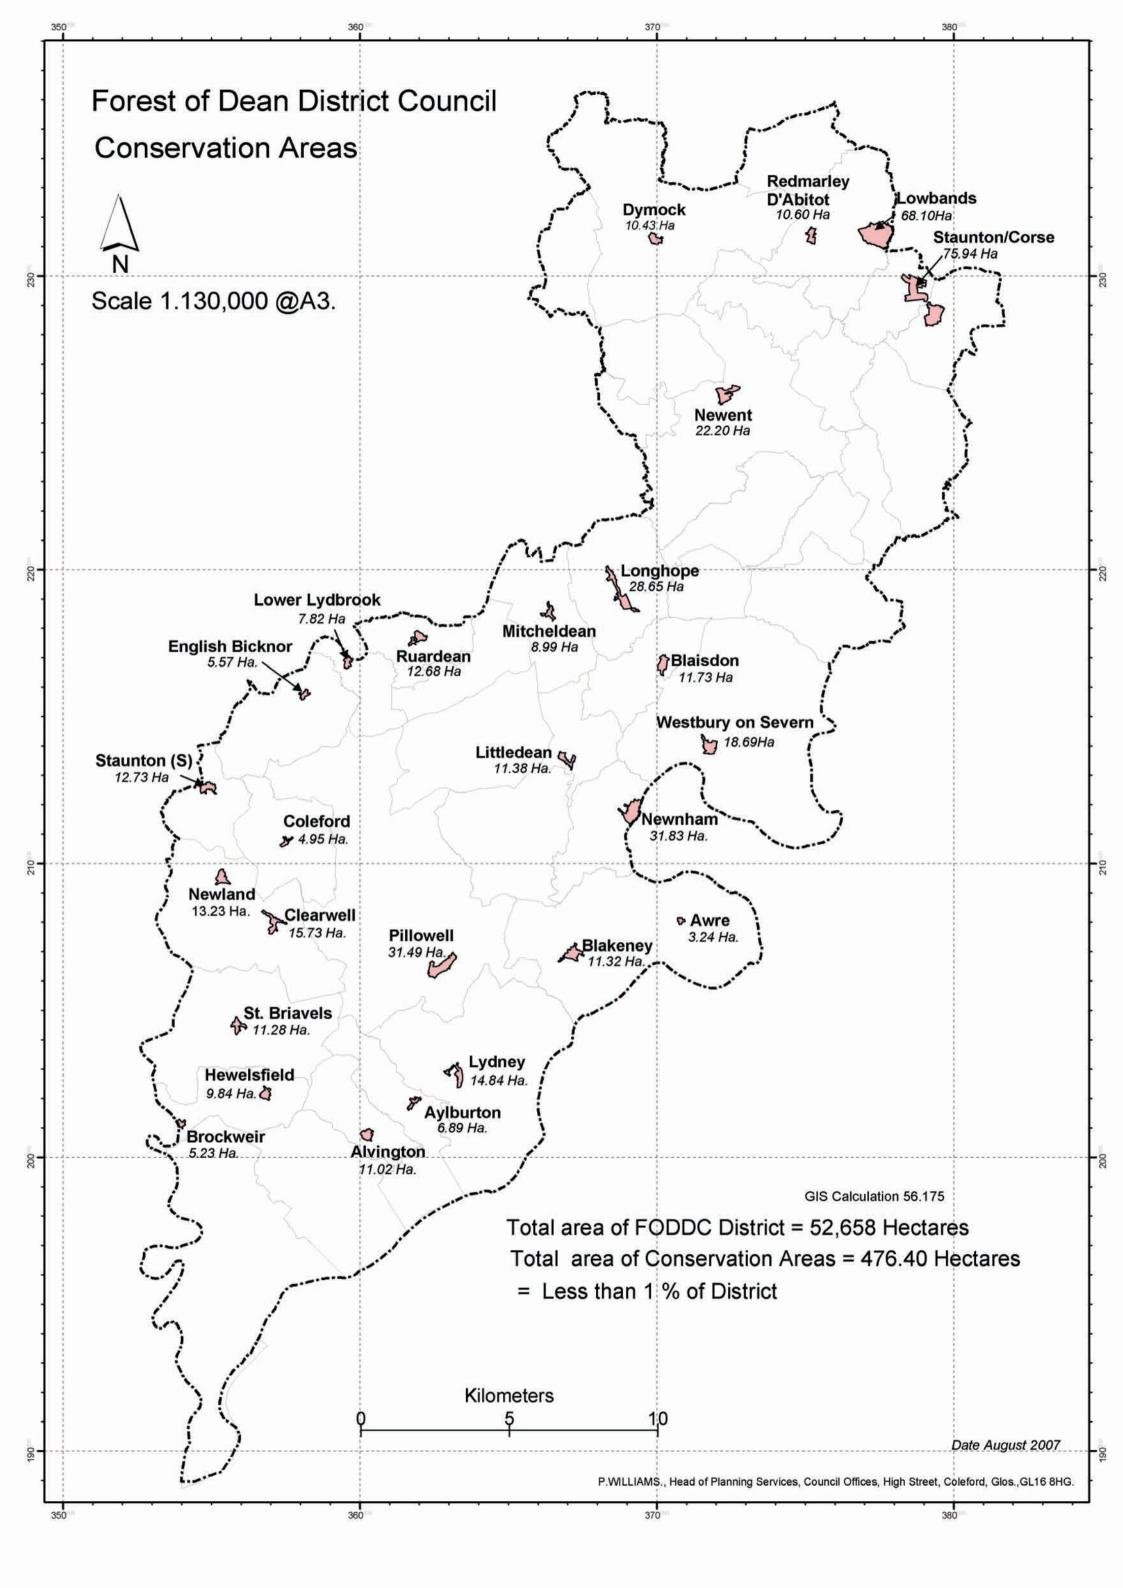

## Contents

| 1 Sustainability Appraisal Map                                   | 3  |
|------------------------------------------------------------------|----|
| 2 Sustainability Appraisal: Agricultural Land Classification Map | 4  |
| 3 Sustainability Appraisal: Flood Risk Map                       | 5  |
| 4 Sustainability Appraisal: Key Wildlife Sites Map               | 6  |
| 5 Sustainability Appraisal: Topography Map                       | 7  |
| 6 Sustainability Appraisal: Conservation Areas Map               | 8  |
| 7 Sustainability Appraisal: Landscape Character Types Map        | 9  |
| 8 Sustainability Appraisal: Cinderford Map                       | 10 |
| 9 Sustainability Appraisal: Coleford Map                         | 11 |
| 10 Sustainability Appraisal: Lydney Map                          | 12 |
| 11 Sustainability Appraisal: Newent Map                          | 13 |
| 12 Sustainability Appraisal: Cinderford Historic Sites Map       | 14 |
| 13 Sustainability Appraisal: Coleford Historic Sites Map         | 15 |
| 14 Sustainability Appraisal: Lydney Historic Sites Map           | 16 |
| 15 Sustainability Appraisal: Newent Historic Sites Map           | ?  |