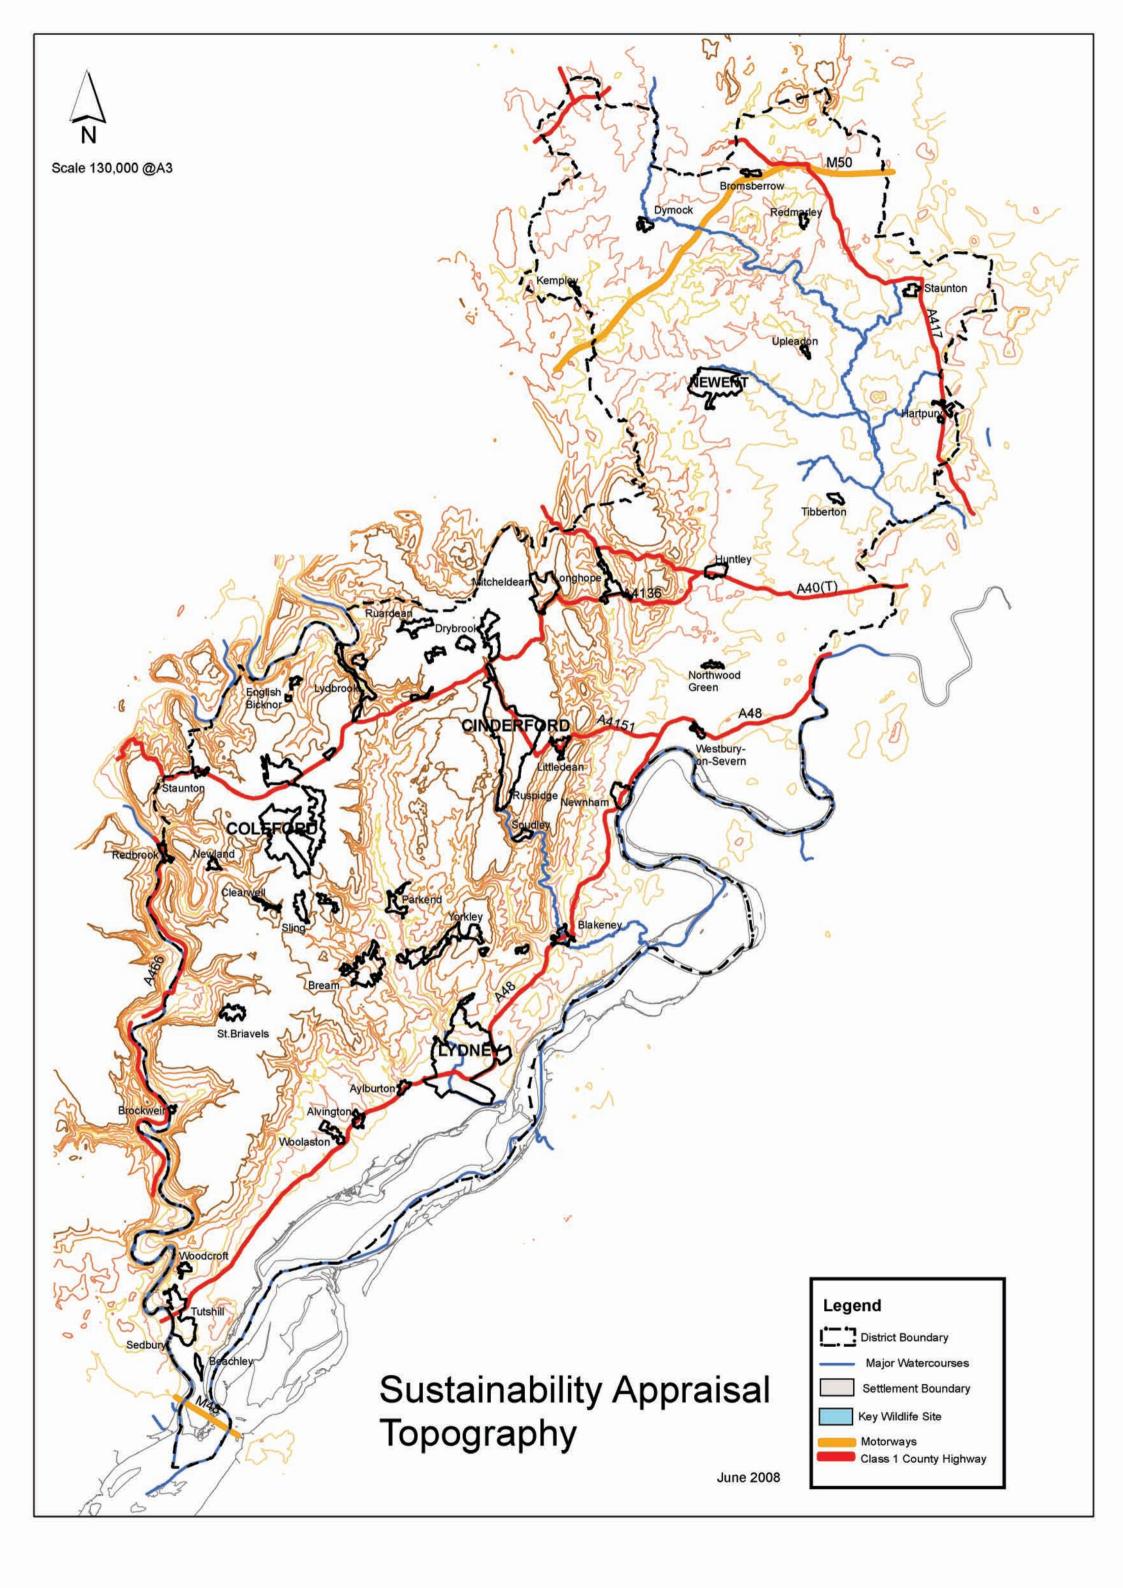

## Contents

| 1 Sustainability Appraisal Map                                   | 3  |
|------------------------------------------------------------------|----|
| 2 Sustainability Appraisal: Agricultural Land Classification Map | 4  |
| 3 Sustainability Appraisal: Flood Risk Map                       | 5  |
| 4 Sustainability Appraisal: Key Wildlife Sites Map               | 6  |
| 5 Sustainability Appraisal: Topography Map                       | 7  |
| 6 Sustainability Appraisal: Conservation Areas Map               | 8  |
| 7 Sustainability Appraisal: Landscape Character Types Map        | 9  |
| 8 Sustainability Appraisal: Cinderford Map                       | 10 |
| 9 Sustainability Appraisal: Coleford Map                         | 11 |
| 10 Sustainability Appraisal: Lydney Map                          | 12 |
| 11 Sustainability Appraisal: Newent Map                          | 13 |
| 12 Sustainability Appraisal: Cinderford Historic Sites Map       | 14 |
| 13 Sustainability Appraisal: Coleford Historic Sites Map         | 15 |
| 14 Sustainability Appraisal: Lydney Historic Sites Map           | 16 |
| 15 Sustainability Appraisal: Newent Historic Sites Map           | ?  |