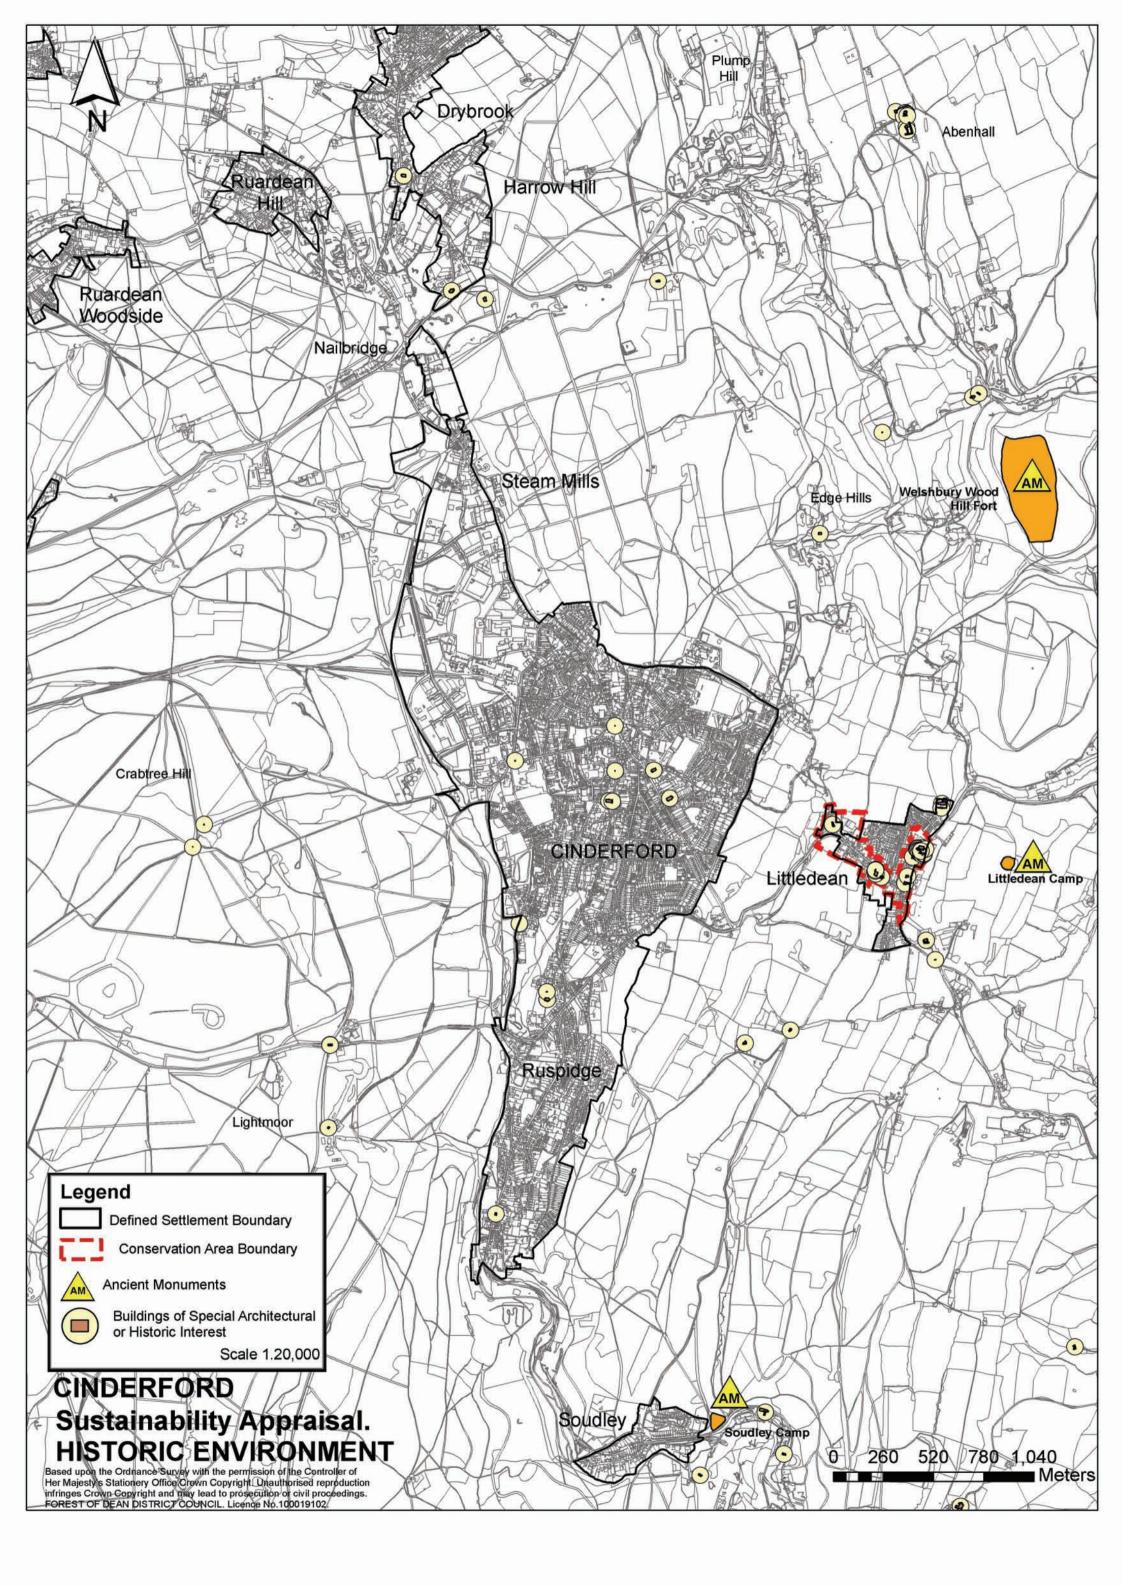

## Contents

| 1 Sustainability Appraisal Map                                   | 3  |
|------------------------------------------------------------------|----|
| 2 Sustainability Appraisal: Agricultural Land Classification Map | 4  |
| 3 Sustainability Appraisal: Flood Risk Map                       | 5  |
| 4 Sustainability Appraisal: Key Wildlife Sites Map               | 6  |
| 5 Sustainability Appraisal: Topography Map                       | 7  |
| 6 Sustainability Appraisal: Conservation Areas Map               | 8  |
| 7 Sustainability Appraisal: Landscape Character Types Map        | 9  |
| 8 Sustainability Appraisal: Cinderford Map                       | 10 |
| 9 Sustainability Appraisal: Coleford Map                         | 11 |
| 10 Sustainability Appraisal: Lydney Map                          | 12 |
| 11 Sustainability Appraisal: Newent Map                          | 13 |
| 12 Sustainability Appraisal: Cinderford Historic Sites Map       | 14 |
| 13 Sustainability Appraisal: Coleford Historic Sites Map         | 15 |
| 14 Sustainability Appraisal: Lydney Historic Sites Map           | 16 |
| 15 Sustainability Appraisal: Newent Historic Sites Map           | ?  |