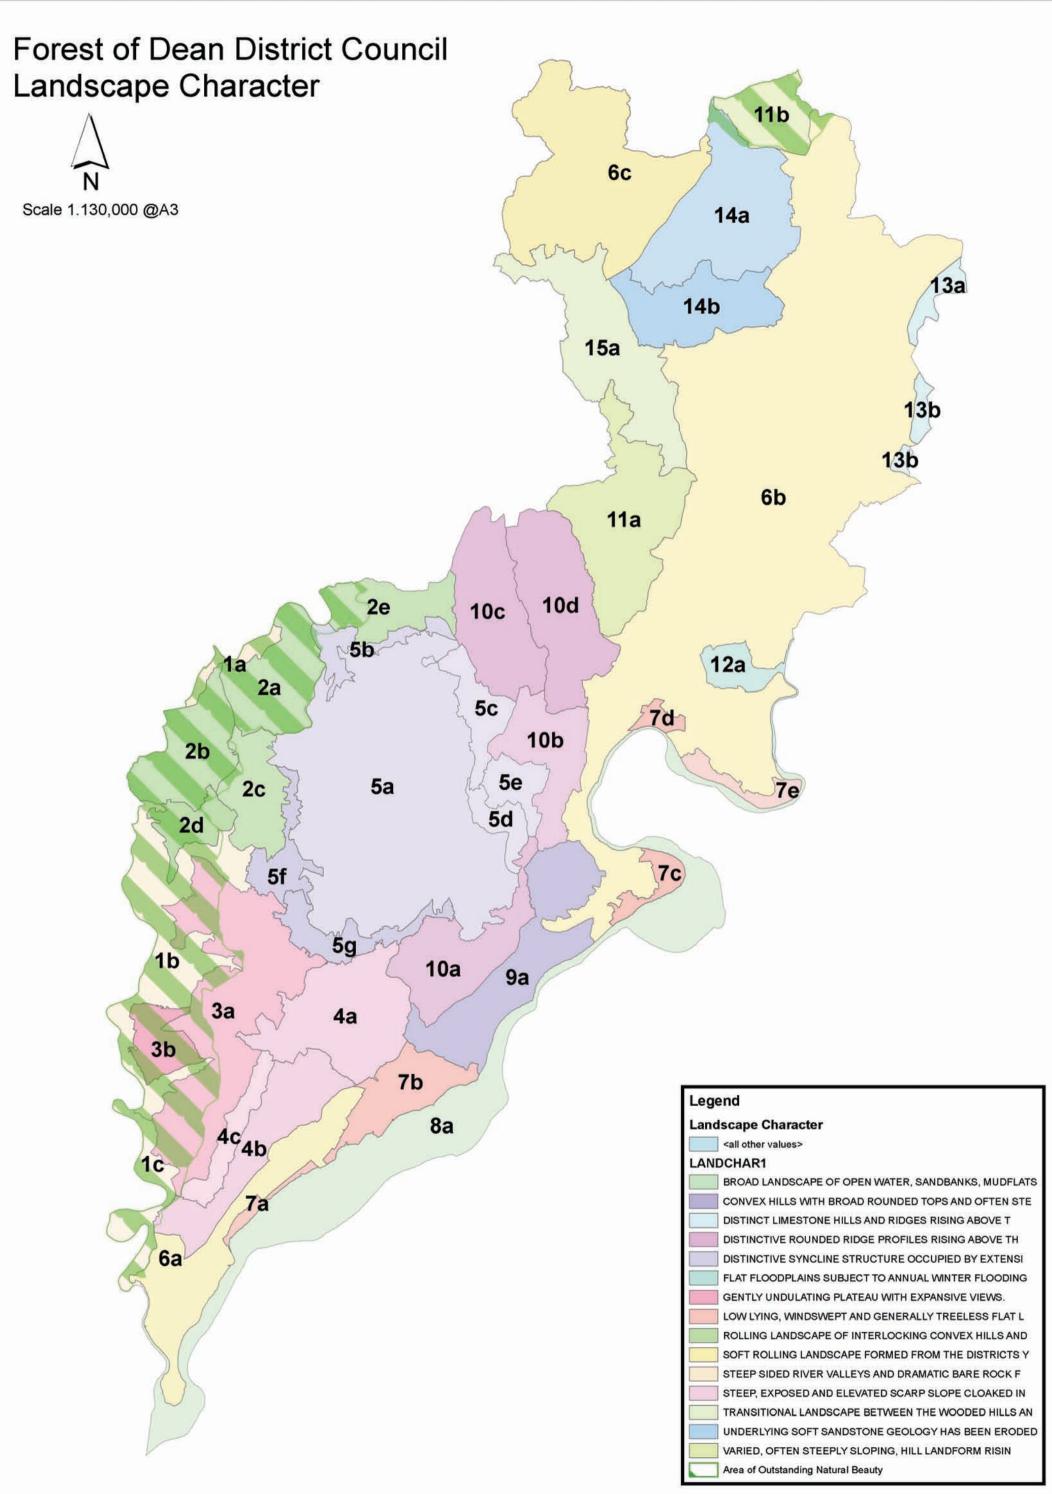

## Contents

| 1 Sustainability Appraisal Map                                   | 3  |
|------------------------------------------------------------------|----|
| 2 Sustainability Appraisal: Agricultural Land Classification Map | 4  |
| 3 Sustainability Appraisal: Flood Risk Map                       | 5  |
| 4 Sustainability Appraisal: Key Wildlife Sites Map               | 6  |
| 5 Sustainability Appraisal: Topography Map                       | 7  |
| 6 Sustainability Appraisal: Conservation Areas Map               | 8  |
| 7 Sustainability Appraisal: Landscape Character Types Map        | 9  |
| 8 Sustainability Appraisal: Cinderford Map                       | 10 |
| 9 Sustainability Appraisal: Coleford Map                         | 11 |
| 10 Sustainability Appraisal: Lydney Map                          | 12 |
| 11 Sustainability Appraisal: Newent Map                          | 13 |
| 12 Sustainability Appraisal: Cinderford Historic Sites Map       | 14 |
| 13 Sustainability Appraisal: Coleford Historic Sites Map         | 15 |
| 14 Sustainability Appraisal: Lydney Historic Sites Map           | 16 |
| 15 Sustainability Appraisal: Newent Historic Sites Map           | ?  |