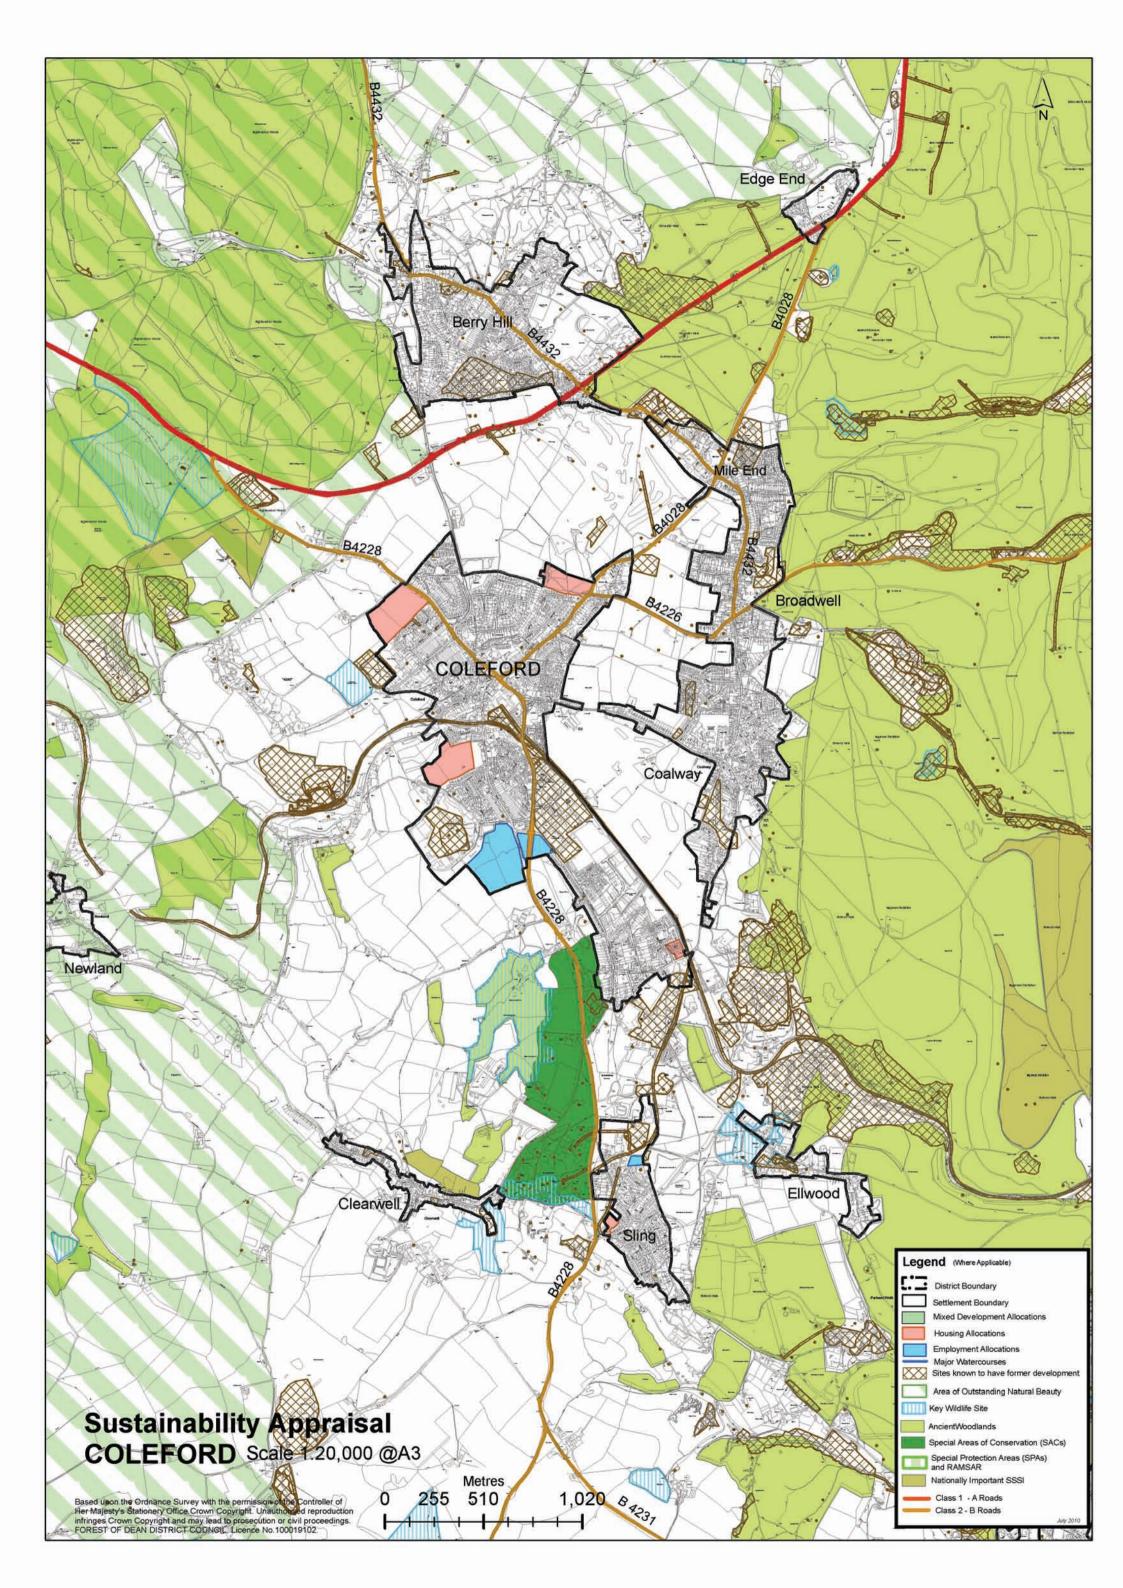

## Contents

| 1 Sustainability Appraisal Map                                   | 3  |
|------------------------------------------------------------------|----|
| 2 Sustainability Appraisal: Agricultural Land Classification Map | 4  |
| 3 Sustainability Appraisal: Flood Risk Map                       | 5  |
| 4 Sustainability Appraisal: Key Wildlife Sites Map               | 6  |
| 5 Sustainability Appraisal: Topography Map                       | 7  |
| 6 Sustainability Appraisal: Conservation Areas Map               | 8  |
| 7 Sustainability Appraisal: Landscape Character Types Map        | 9  |
| 8 Sustainability Appraisal: Cinderford Map                       | 10 |
| 9 Sustainability Appraisal: Coleford Map                         | 11 |
| 10 Sustainability Appraisal: Lydney Map                          | 12 |
| 11 Sustainability Appraisal: Newent Map                          | 13 |
| 12 Sustainability Appraisal: Cinderford Historic Sites Map       | 14 |
| 13 Sustainability Appraisal: Coleford Historic Sites Map         | 15 |
| 14 Sustainability Appraisal: Lydney Historic Sites Map           | 16 |
| 15 Sustainability Appraisal: Newent Historic Sites Map           | ?  |