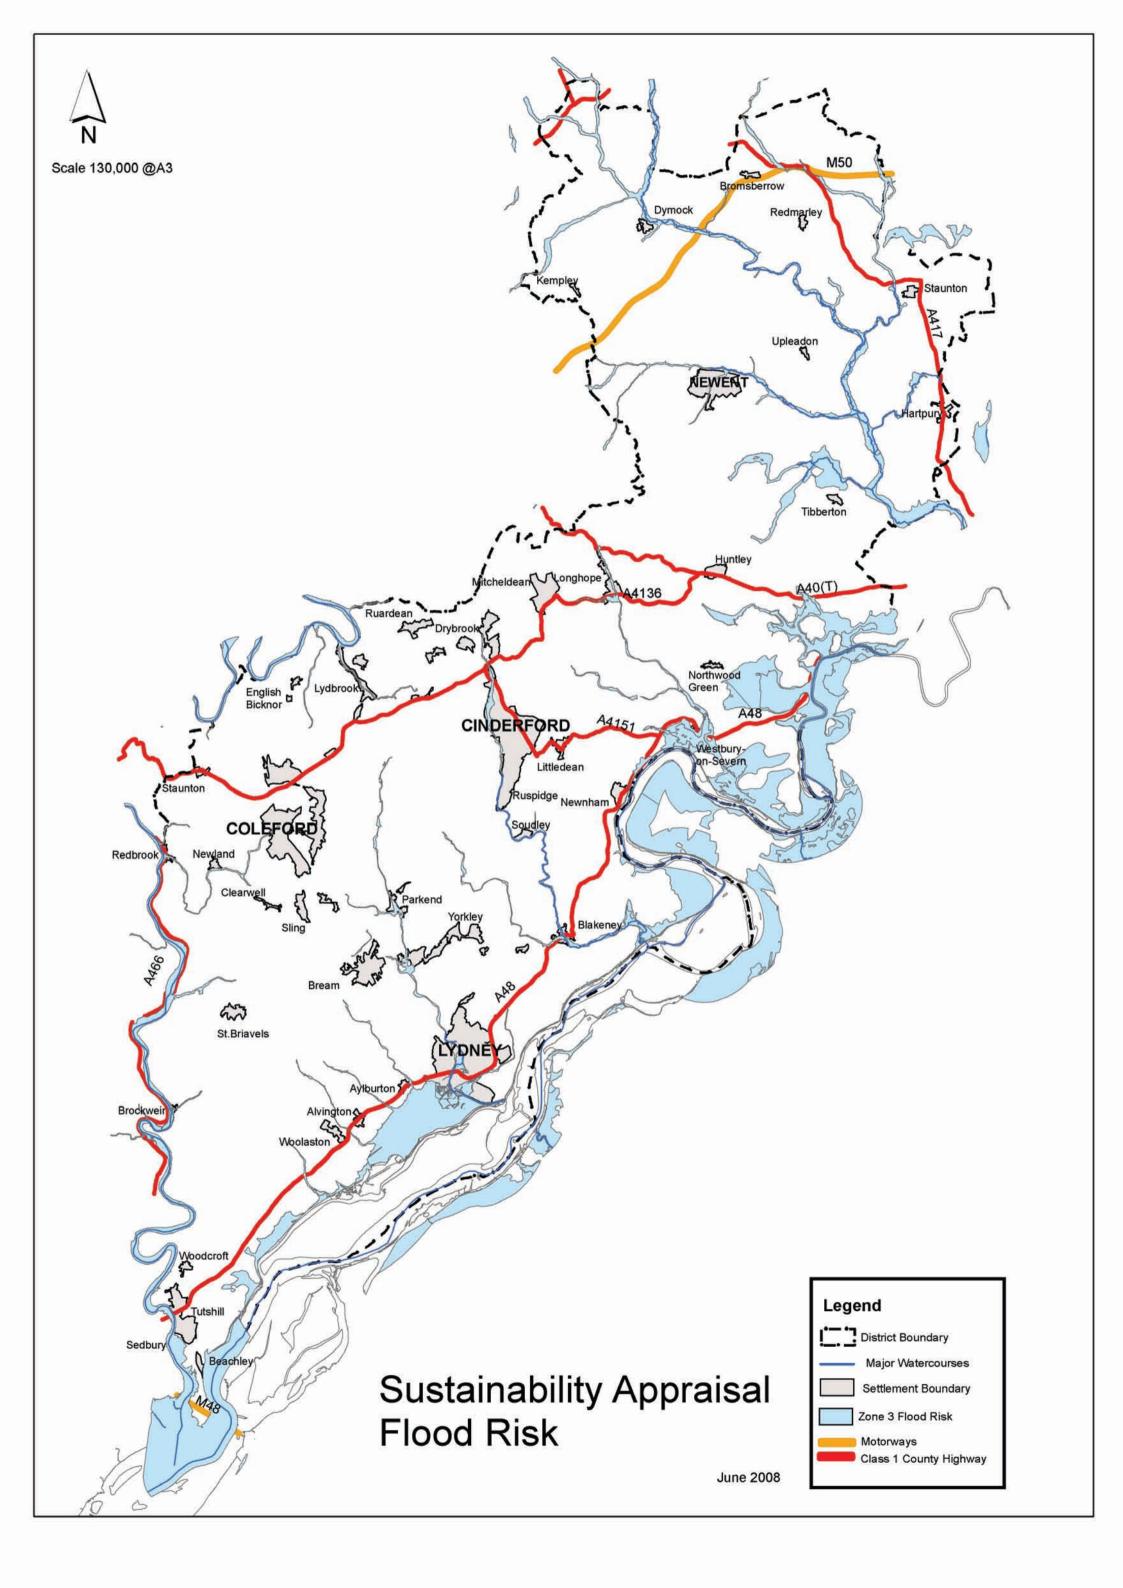

## Contents

| 1 Sustainability Appraisal Map                                   | 3  |
|------------------------------------------------------------------|----|
| 2 Sustainability Appraisal: Agricultural Land Classification Map | 4  |
| 3 Sustainability Appraisal: Flood Risk Map                       | 5  |
| 4 Sustainability Appraisal: Key Wildlife Sites Map               | 6  |
| 5 Sustainability Appraisal: Topography Map                       | 7  |
| 6 Sustainability Appraisal: Conservation Areas Map               | 8  |
| 7 Sustainability Appraisal: Landscape Character Types Map        | 9  |
| 8 Sustainability Appraisal: Cinderford Map                       | 10 |
| 9 Sustainability Appraisal: Coleford Map                         | 11 |
| 10 Sustainability Appraisal: Lydney Map                          | 12 |
| 11 Sustainability Appraisal: Newent Map                          | 13 |
| 12 Sustainability Appraisal: Cinderford Historic Sites Map       | 14 |
| 13 Sustainability Appraisal: Coleford Historic Sites Map         | 15 |
| 14 Sustainability Appraisal: Lydney Historic Sites Map           | 16 |
| 15 Sustainability Appraisal: Newent Historic Sites Map           | ?  |