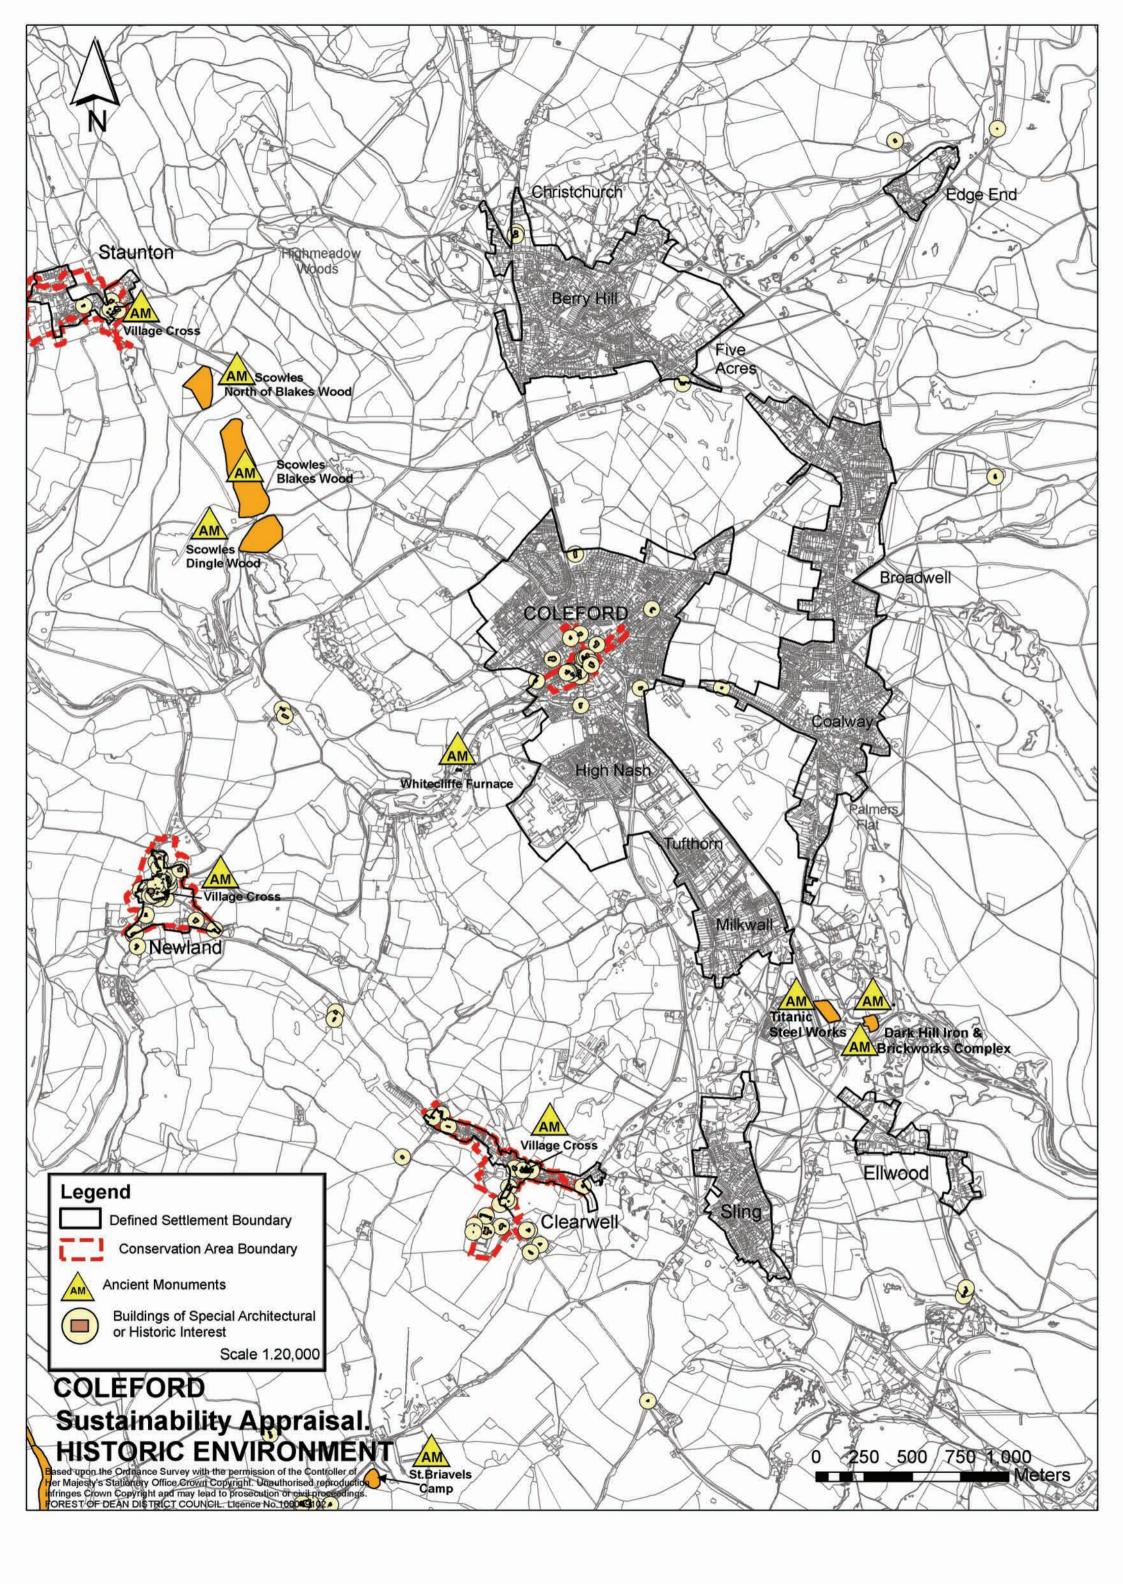

## Contents

| 1 Sustainability Appraisal Map                                   | 3  |
|------------------------------------------------------------------|----|
| 2 Sustainability Appraisal: Agricultural Land Classification Map | 4  |
| 3 Sustainability Appraisal: Flood Risk Map                       | 5  |
| 4 Sustainability Appraisal: Key Wildlife Sites Map               | 6  |
| 5 Sustainability Appraisal: Topography Map                       | 7  |
| 6 Sustainability Appraisal: Conservation Areas Map               | 8  |
| 7 Sustainability Appraisal: Landscape Character Types Map        | 9  |
| 8 Sustainability Appraisal: Cinderford Map                       | 10 |
| 9 Sustainability Appraisal: Coleford Map                         | 11 |
| 10 Sustainability Appraisal: Lydney Map                          | 12 |
| 11 Sustainability Appraisal: Newent Map                          | 13 |
| 12 Sustainability Appraisal: Cinderford Historic Sites Map       | 14 |
| 13 Sustainability Appraisal: Coleford Historic Sites Map         | 15 |
| 14 Sustainability Appraisal: Lydney Historic Sites Map           | 16 |
| 15 Sustainability Appraisal: Newent Historic Sites Map           | ?  |