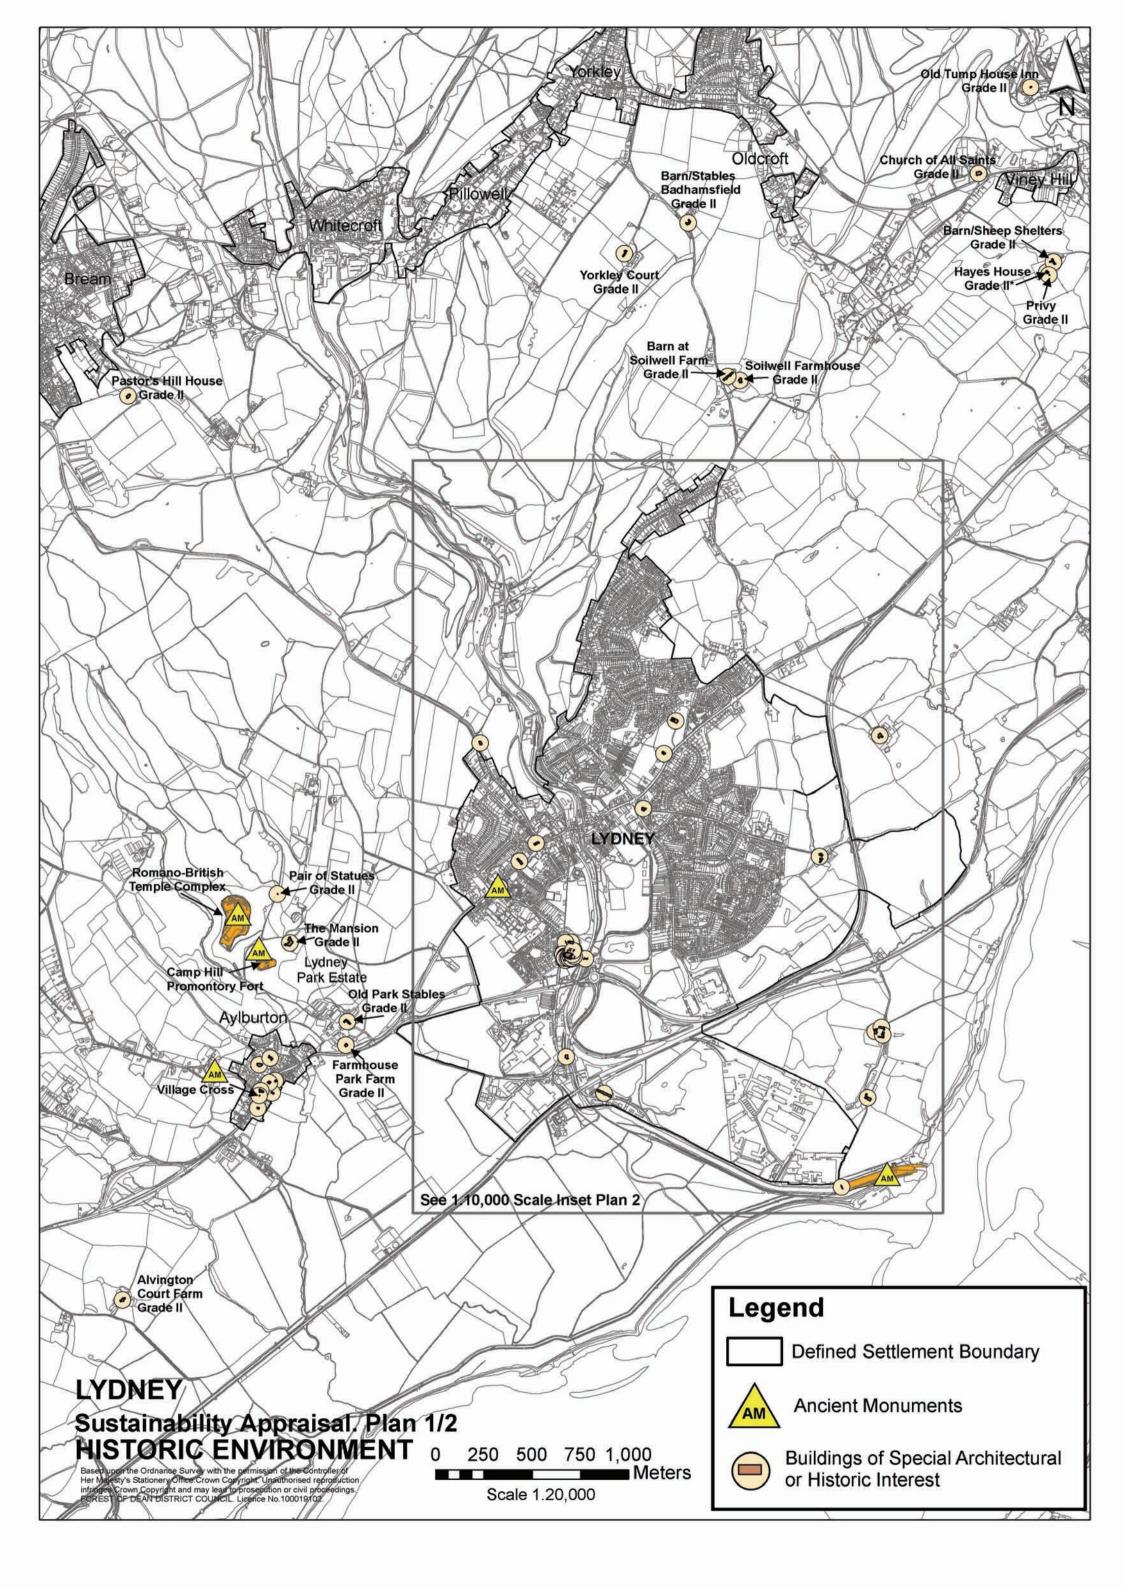

## Contents

| 1 Sustainability Appraisal Map                                   | 3  |
|------------------------------------------------------------------|----|
| 2 Sustainability Appraisal: Agricultural Land Classification Map | 4  |
| 3 Sustainability Appraisal: Flood Risk Map                       | 5  |
| 4 Sustainability Appraisal: Key Wildlife Sites Map               | 6  |
| 5 Sustainability Appraisal: Topography Map                       | 7  |
| 6 Sustainability Appraisal: Conservation Areas Map               | 8  |
| 7 Sustainability Appraisal: Landscape Character Types Map        | 9  |
| 8 Sustainability Appraisal: Cinderford Map                       | 10 |
| 9 Sustainability Appraisal: Coleford Map                         | 11 |
| 10 Sustainability Appraisal: Lydney Map                          | 12 |
| 11 Sustainability Appraisal: Newent Map                          | 13 |
| 12 Sustainability Appraisal: Cinderford Historic Sites Map       | 14 |
| 13 Sustainability Appraisal: Coleford Historic Sites Map         | 15 |
| 14 Sustainability Appraisal: Lydney Historic Sites Map           | 16 |
| 15 Sustainability Appraisal: Newent Historic Sites Map           | ?  |