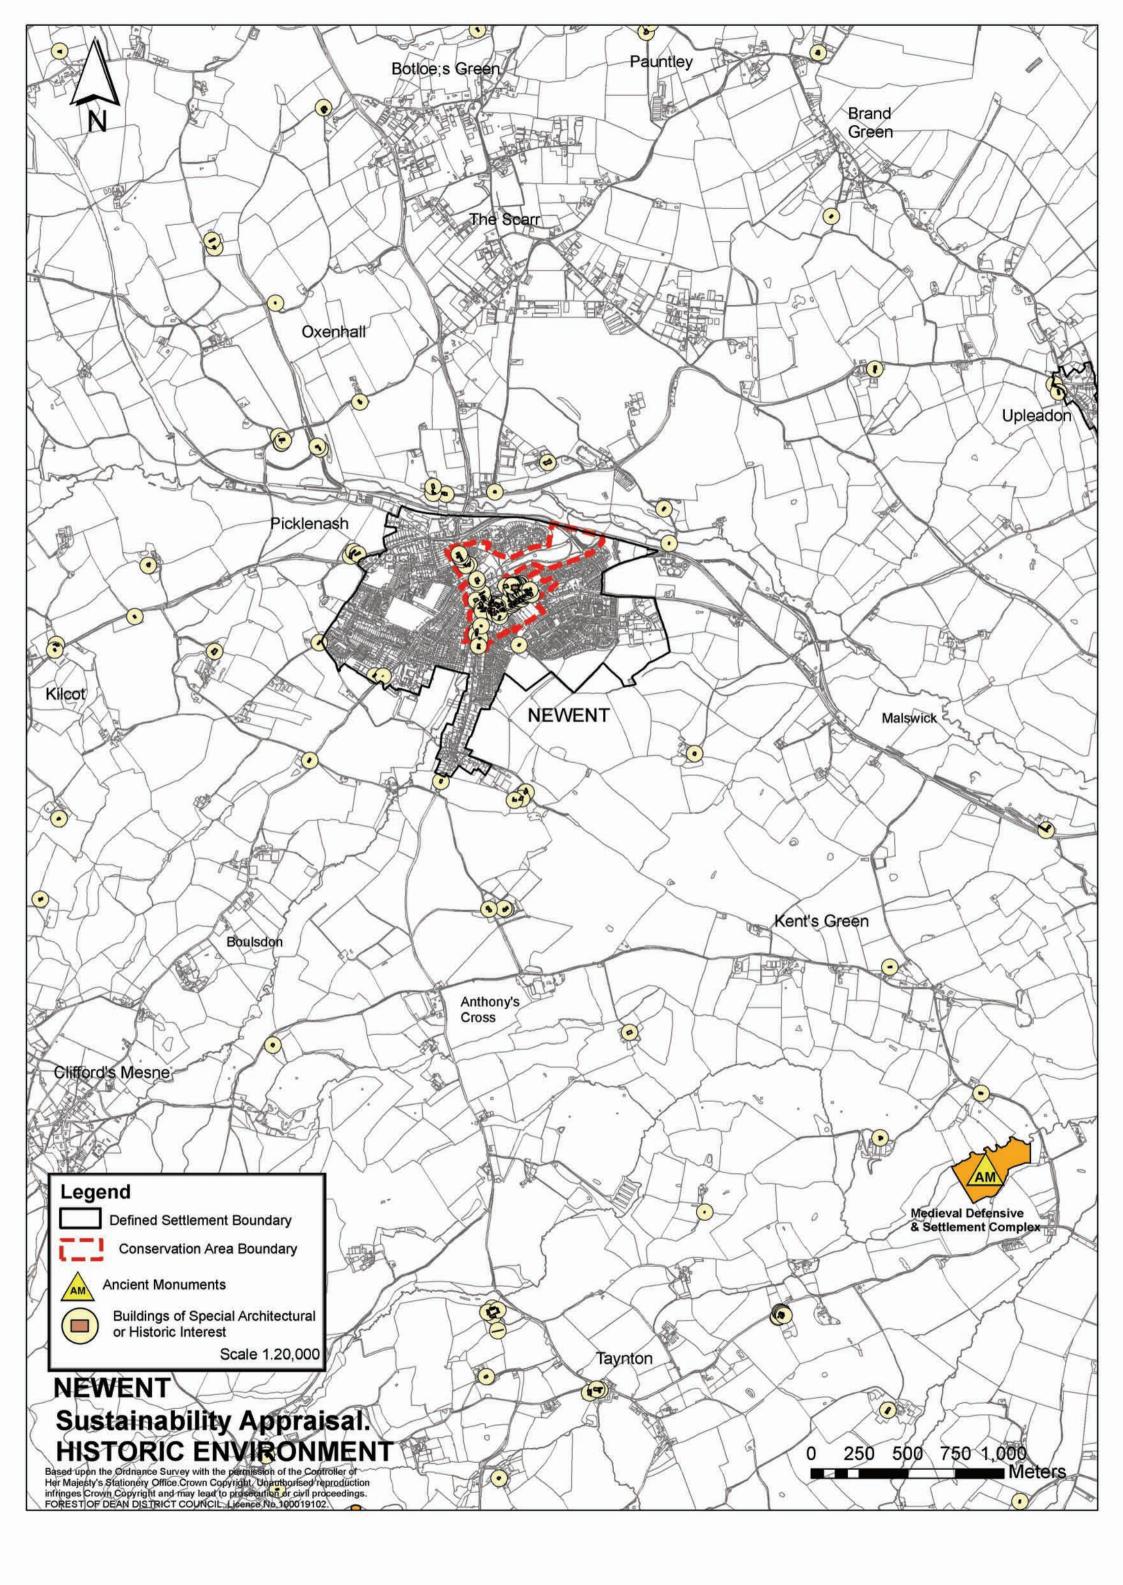

## Contents

| 1 Sustainability Appraisal Map                                   | 3  |
|------------------------------------------------------------------|----|
| 2 Sustainability Appraisal: Agricultural Land Classification Map | 4  |
| 3 Sustainability Appraisal: Flood Risk Map                       | 5  |
| 4 Sustainability Appraisal: Key Wildlife Sites Map               | 6  |
| 5 Sustainability Appraisal: Topography Map                       | 7  |
| 6 Sustainability Appraisal: Conservation Areas Map               | 8  |
| 7 Sustainability Appraisal: Landscape Character Types Map        | 9  |
| 8 Sustainability Appraisal: Cinderford Map                       | 10 |
| 9 Sustainability Appraisal: Coleford Map                         | 11 |
| 10 Sustainability Appraisal: Lydney Map                          | 12 |
| 11 Sustainability Appraisal: Newent Map                          | 13 |
| 12 Sustainability Appraisal: Cinderford Historic Sites Map       | 14 |
| 13 Sustainability Appraisal: Coleford Historic Sites Map         | 15 |
| 14 Sustainability Appraisal: Lydney Historic Sites Map           | 16 |
| 15 Sustainability Appraisal: Newent Historic Sites Map           | ?  |