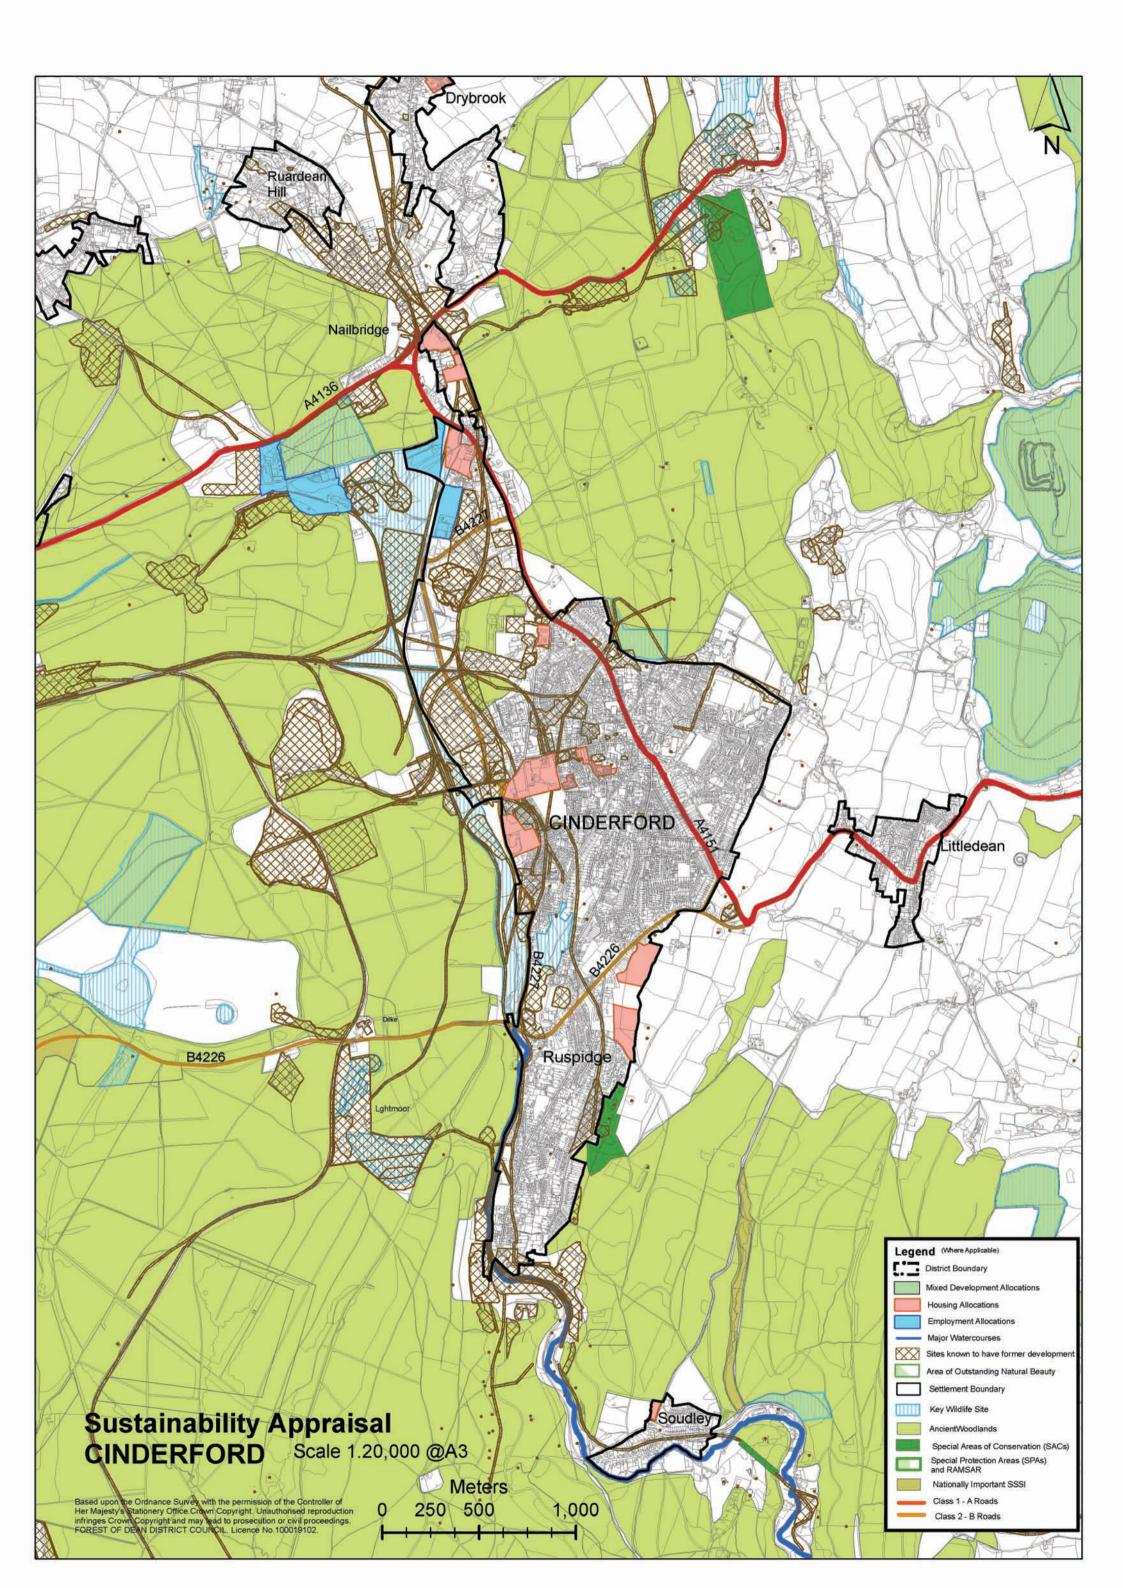

## Contents

| 1 Sustainability Appraisal Map                                   | 3  |
|------------------------------------------------------------------|----|
| 2 Sustainability Appraisal: Agricultural Land Classification Map | 4  |
| 3 Sustainability Appraisal: Flood Risk Map                       | 5  |
| 4 Sustainability Appraisal: Key Wildlife Sites Map               | 6  |
| 5 Sustainability Appraisal: Topography Map                       | 7  |
| 6 Sustainability Appraisal: Conservation Areas Map               | 8  |
| 7 Sustainability Appraisal: Landscape Character Types Map        | 9  |
| 8 Sustainability Appraisal: Cinderford Map                       | 10 |
| 9 Sustainability Appraisal: Coleford Map                         | 11 |
| 10 Sustainability Appraisal: Lydney Map                          | 12 |
| 11 Sustainability Appraisal: Newent Map                          | 13 |
| 12 Sustainability Appraisal: Cinderford Historic Sites Map       | 14 |
| 13 Sustainability Appraisal: Coleford Historic Sites Map         | 15 |
| 14 Sustainability Appraisal: Lydney Historic Sites Map           | 16 |
| 15 Sustainability Appraisal: Newent Historic Sites Map           | ?  |