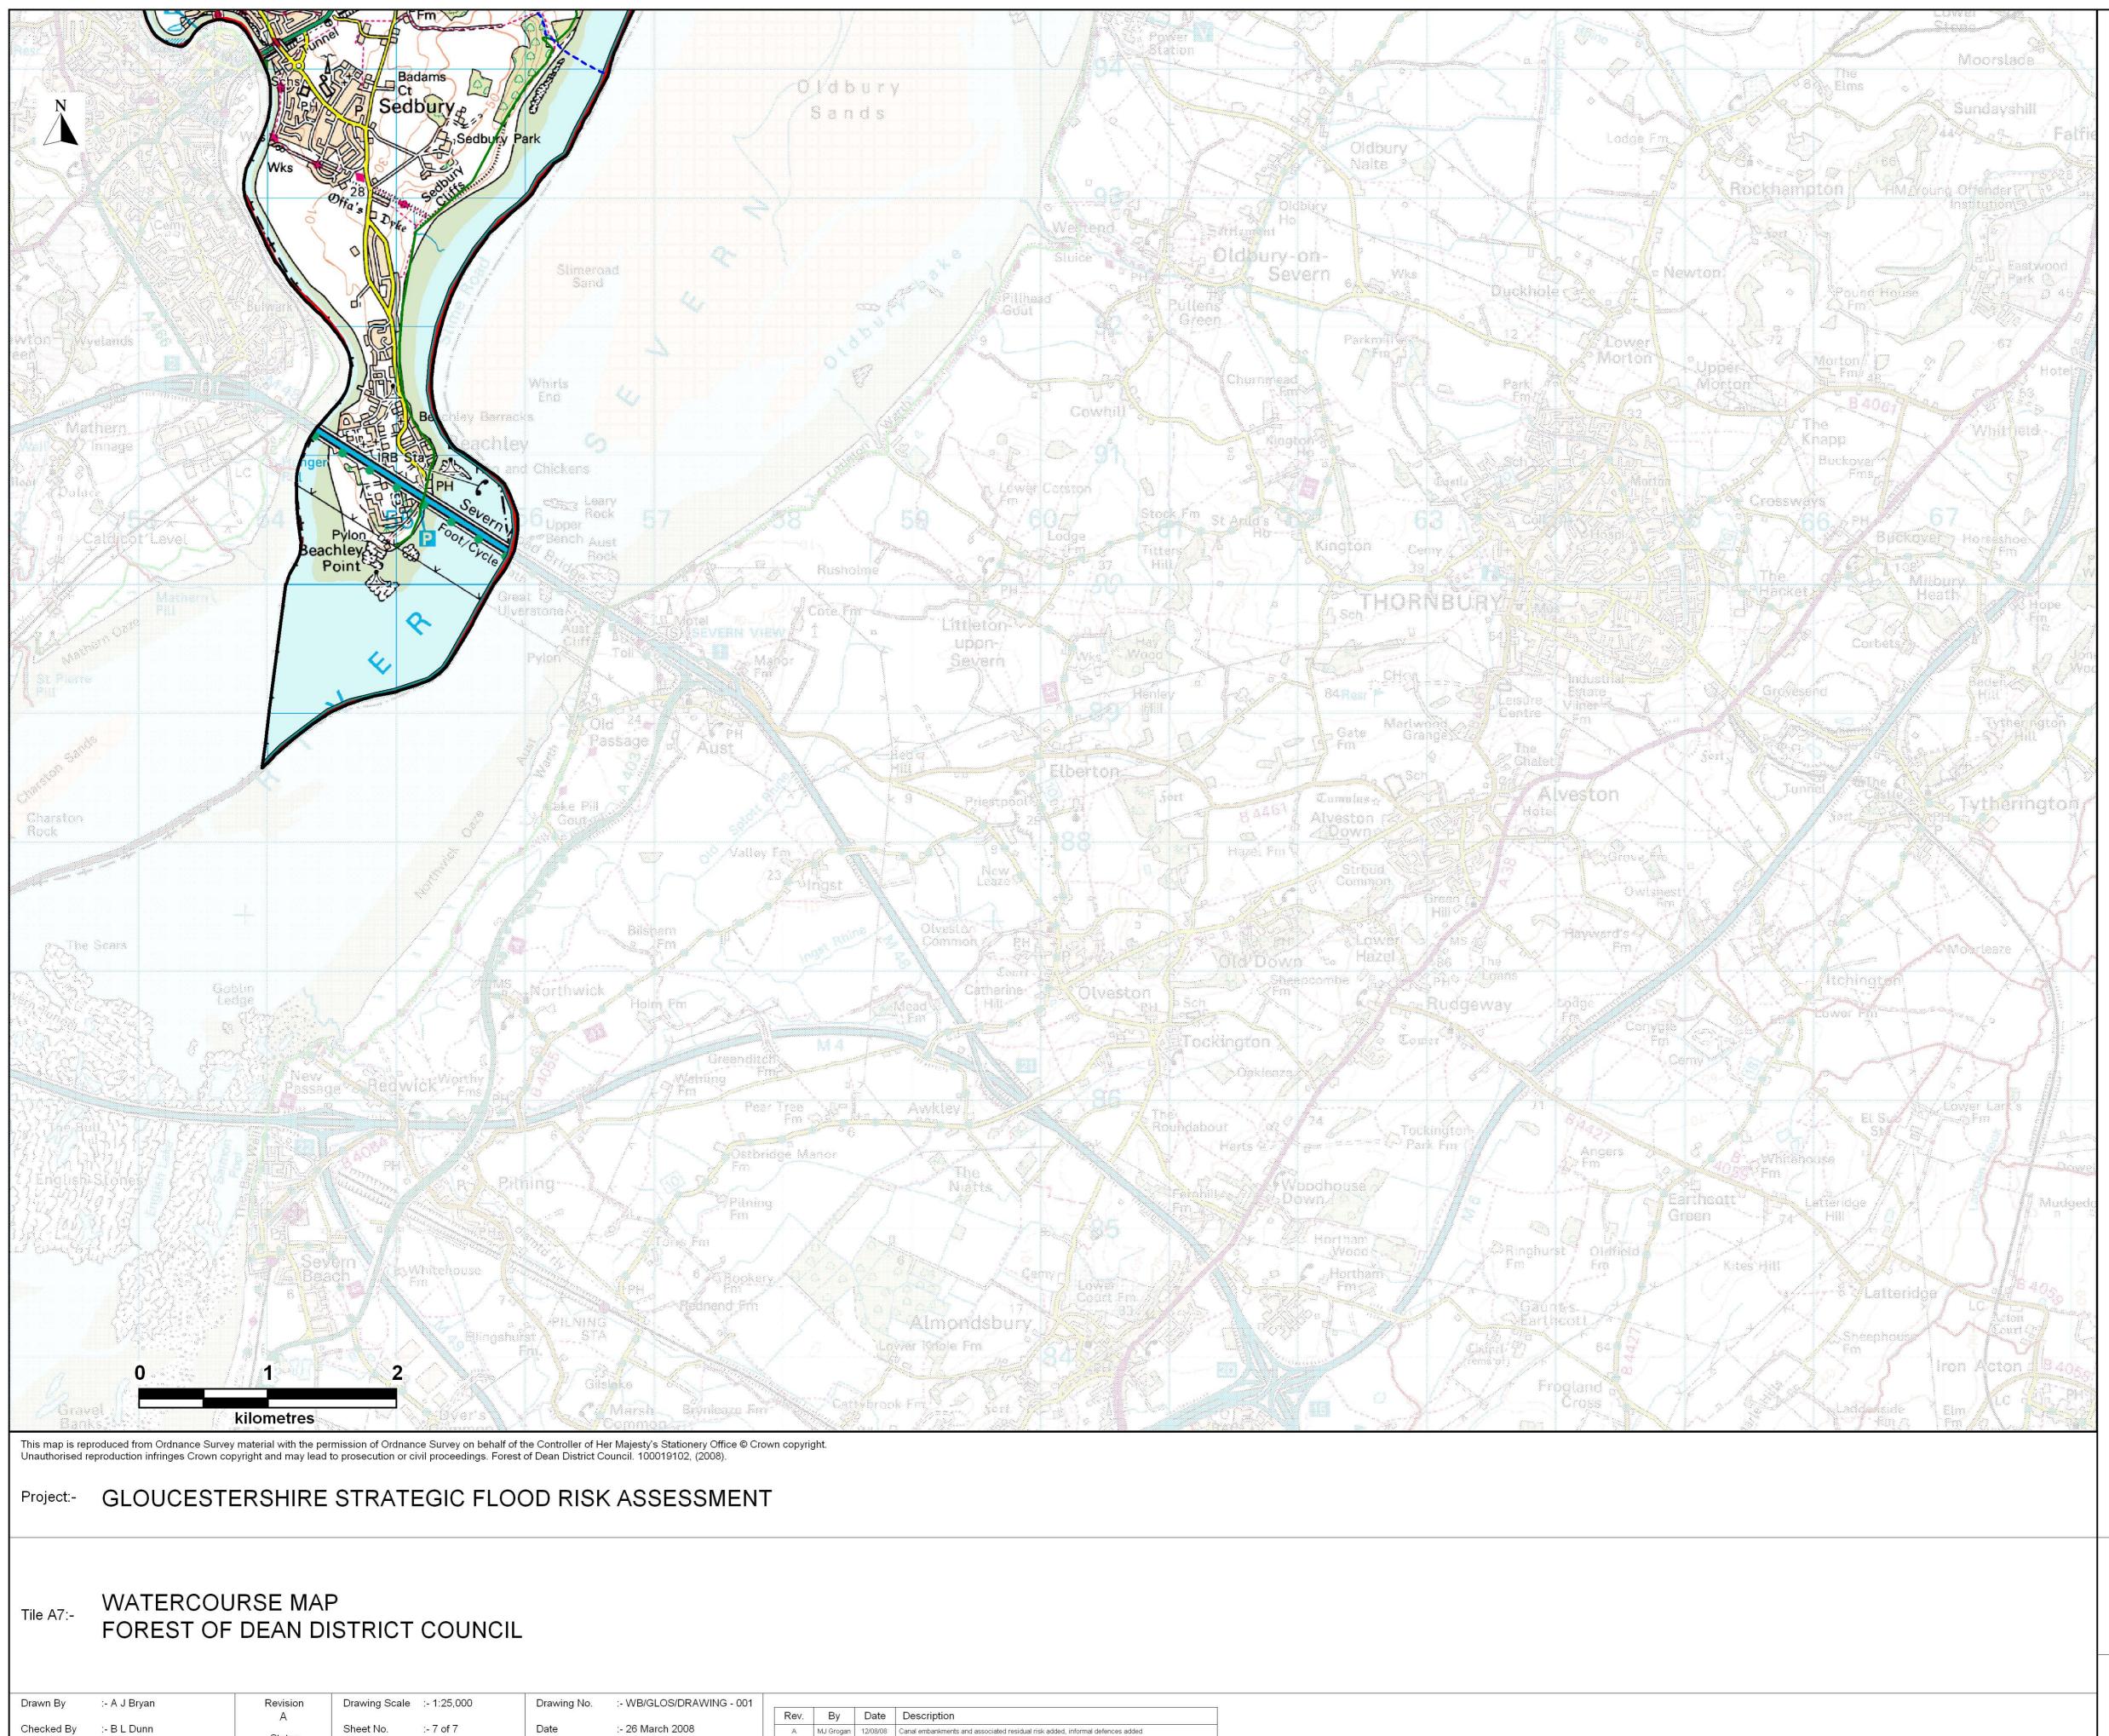

## Location Plan:-

## Legend:-

Council Boundary Main River Centreline -----Minor Watercourse Modelled Watercourse Canal Environment Agency / Local Authority Flood Defence Privately Owned Flood Defence Culvert -----Environment Agency / Local Authority Flood Storage Area Privately Owned Flood Storage Area -----Reservoirs held under the Reservoirs Act (Capacity > 25,000m3) Residual Risk Area Flood Storage Cells Canal Embankments Informal Defences