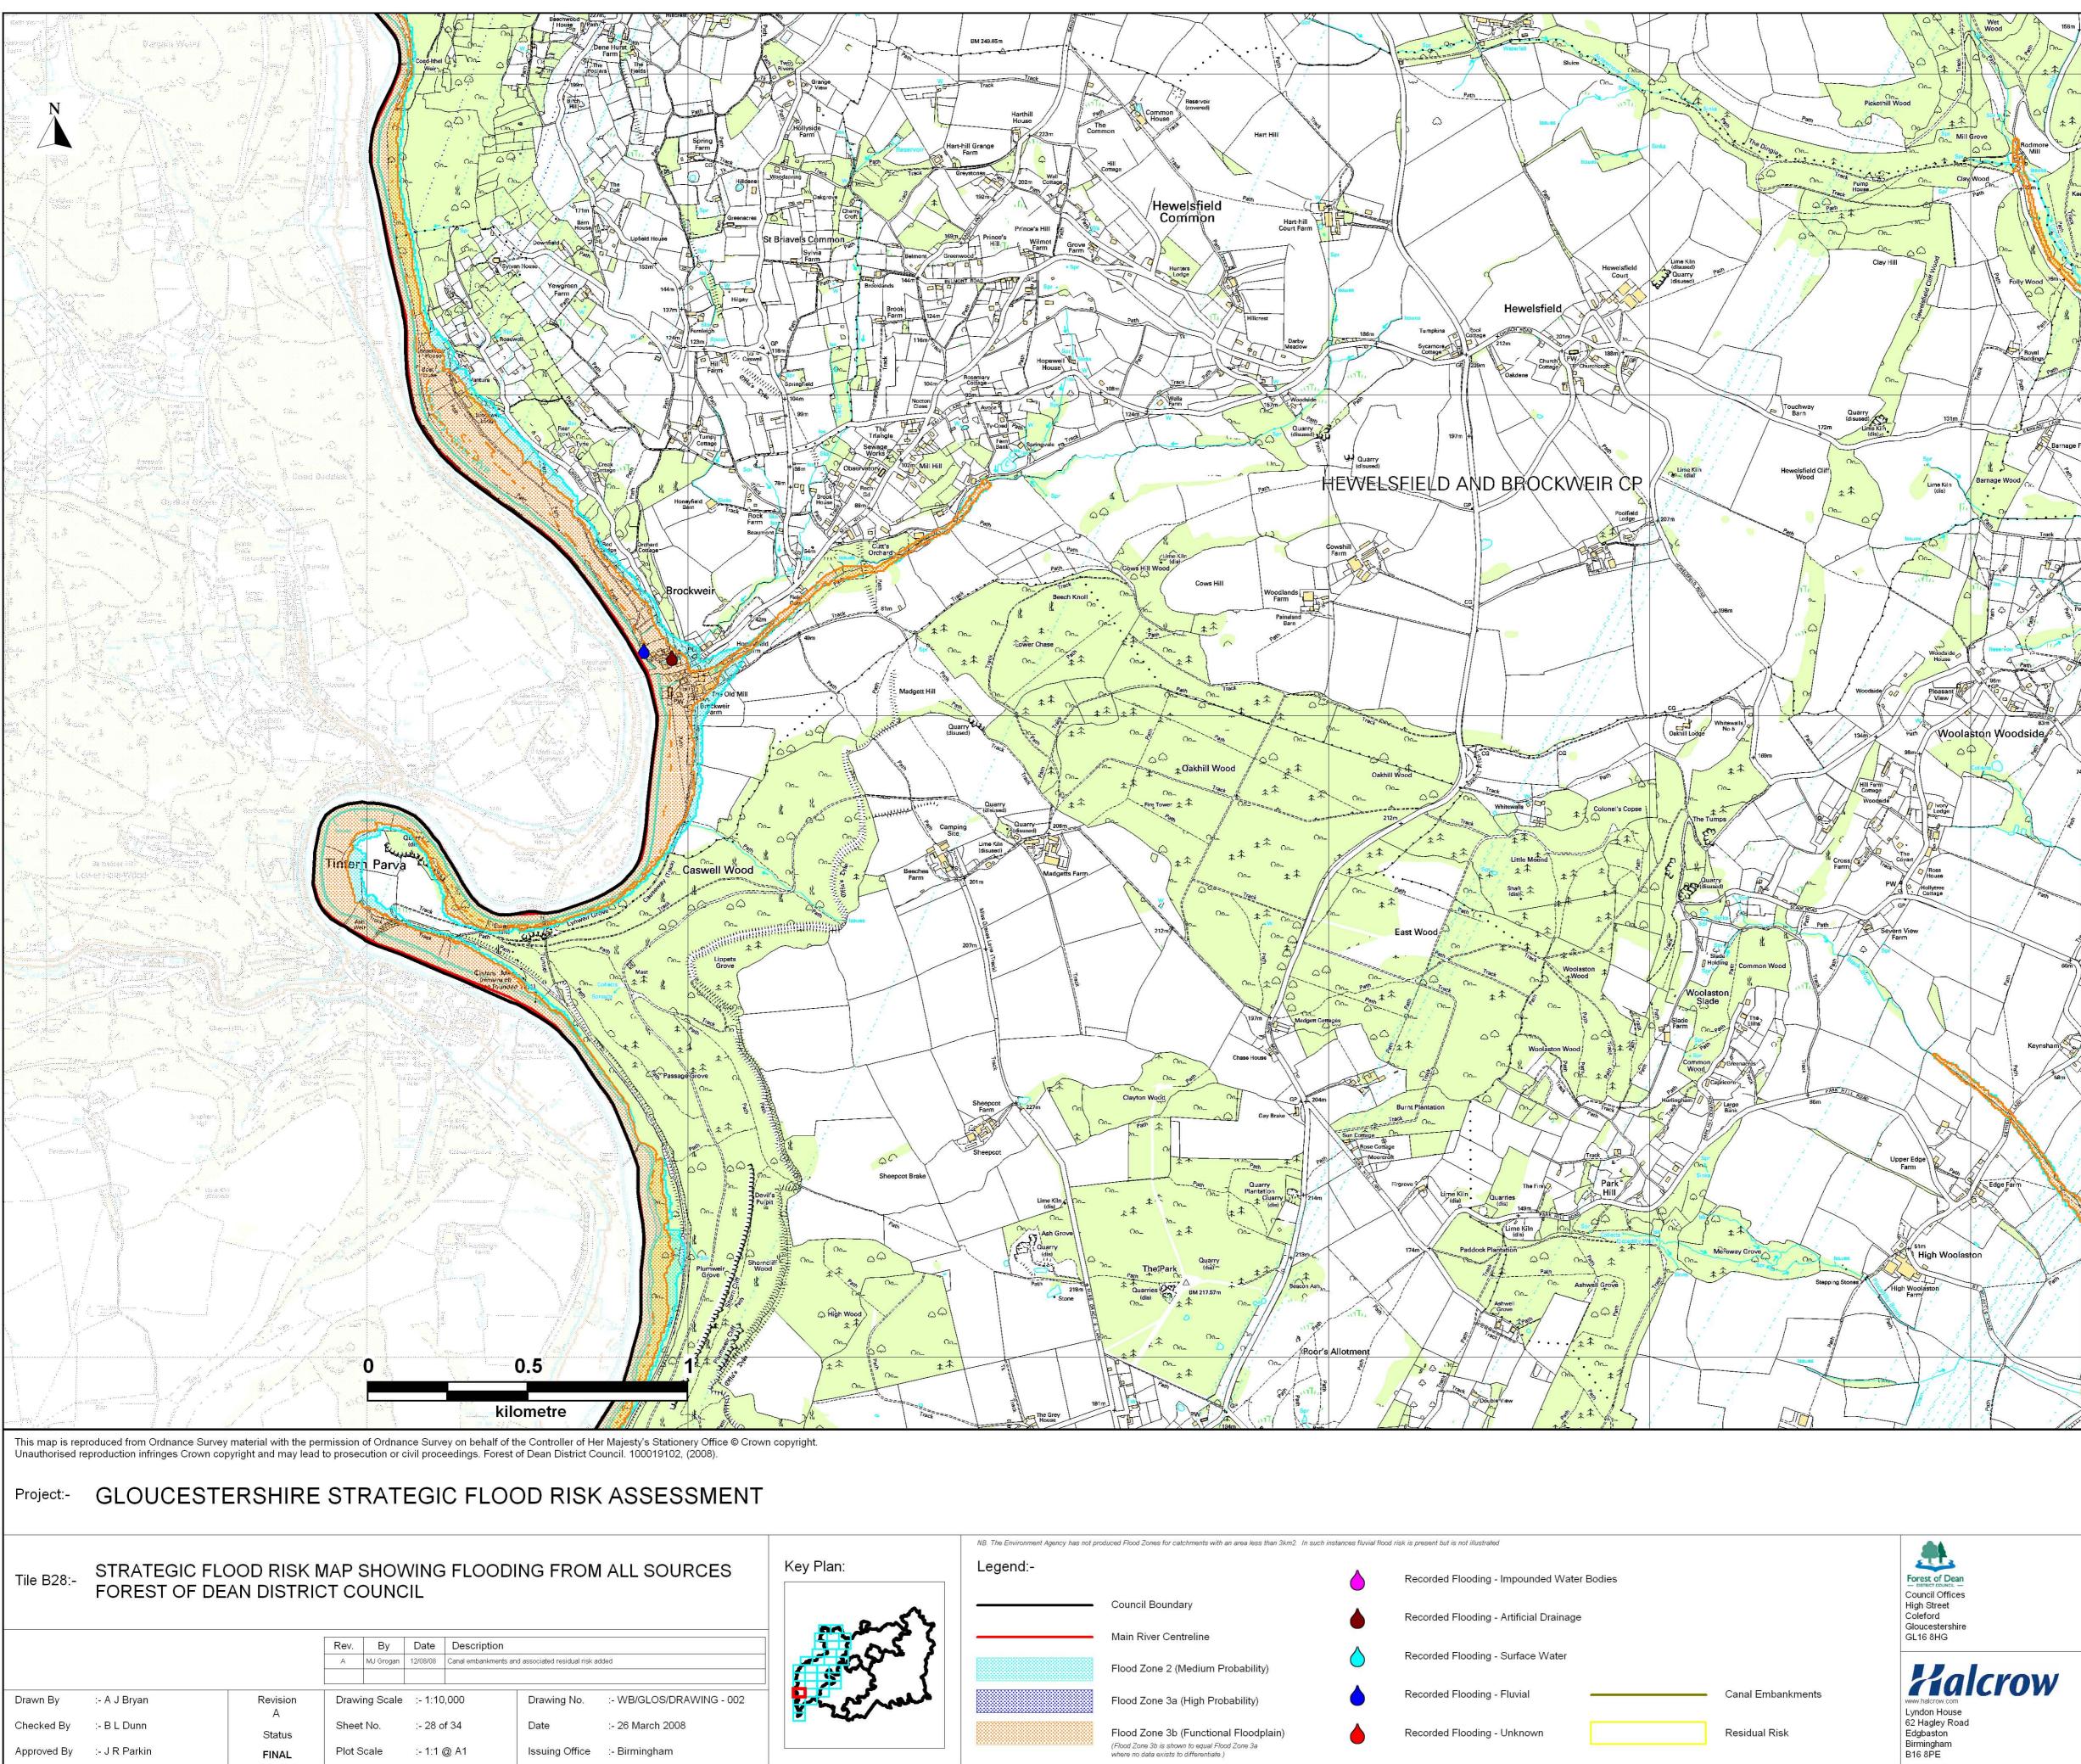

## PPS25: Flood Risk Vulnerability and Flood Zone "Compatibility"

| Flood Risk<br>Vulnerability<br>Classification |                                       | Essential<br>Infrastructure   | Water<br>Compatible | Highly<br>Vulnerable          | More<br>Vulnerable            | Less<br>Vulnerable |
|-----------------------------------------------|---------------------------------------|-------------------------------|---------------------|-------------------------------|-------------------------------|--------------------|
|                                               | Zone 1                                | ~                             | ✓                   | √                             | 1                             | ~                  |
| Zone