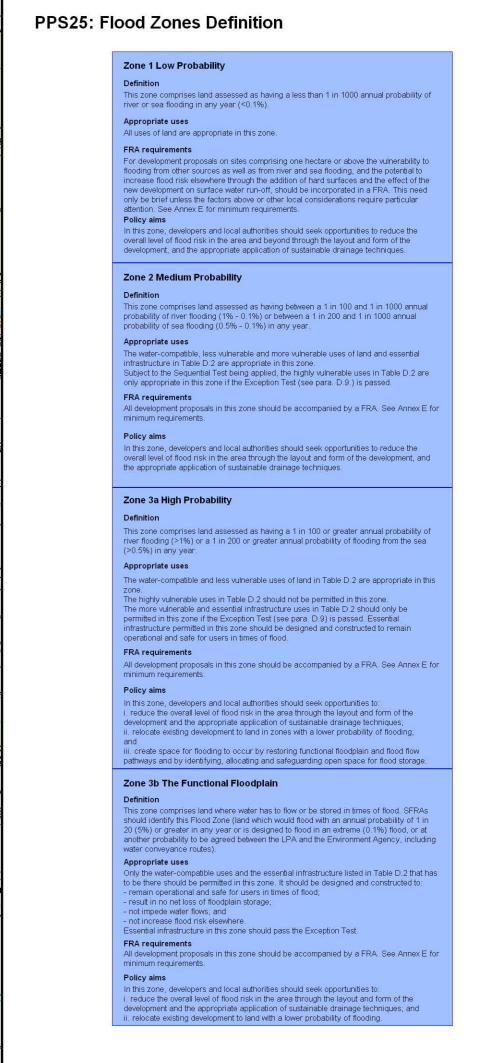

## PPS25: Flood Risk Vulnerability and Flood Zone "Compatibility"

| Flood Risk<br>Vulnerability<br>Classification |                                       | Essential<br>Infrastructure   | Water<br>Compatible | Highly<br>Vulnerable          | More<br>Vulnerable            | Less<br>Vulnerable |
|-----------------------------------------------|---------------------------------------|-------------------------------|---------------------|-------------------------------|-------------------------------|--------------------|
|                                               | Zone 1                                | ~                             | ✓                   | √                             | 1                             | ~                  |
| Zone